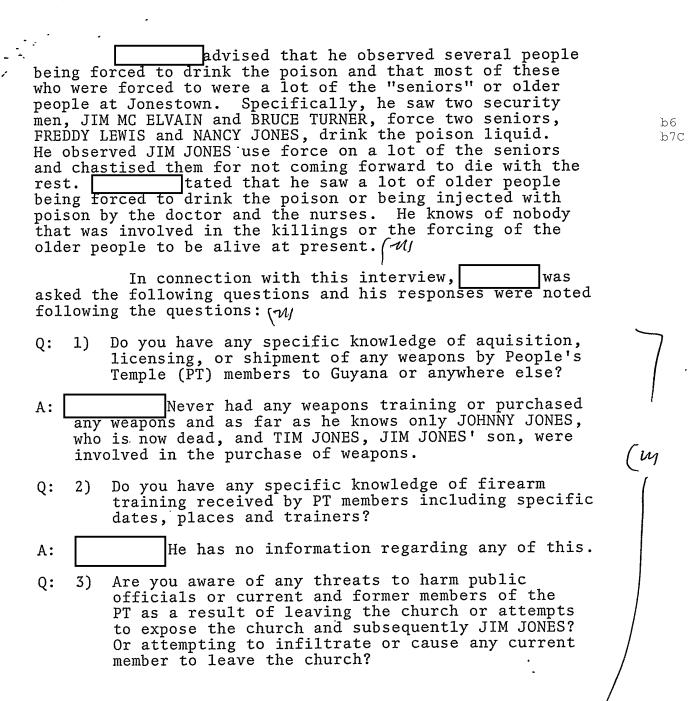

ana authorities and remained in Georgetown at the Park Hotel where his residence was stated that he paid for by the U.S. Embassy. never talked to anybody connected with the Jonestown massacre or persons who were reportedly involved in the killings of representative RYAN and his party [M] <u>Further</u> relating his escape, a Negro male, who worked mostly with that was sent by the doctor to get a stethescone from another building. advised that is not connected to the assassinations or anything else, but was merely getting a stethescope for the doctor to examine several of the people to see if they had died. and when he went in walked out with with one of the nurses to get the stethescope, hid under the building nearby until they had gone back and then he ran into the jungle. / 7/

b6

b7C







| Q: | 13) Do you know the existance of an assassination squad and the identity of any members?                                                                                                                                                                                                                                                                |           |
|----|---------------------------------------------------------------------------------------------------------------------------------------------------------------------------------------------------------------------------------------------------------------------------------------------------------------------------------------------------------|-----------|
| A: | No.