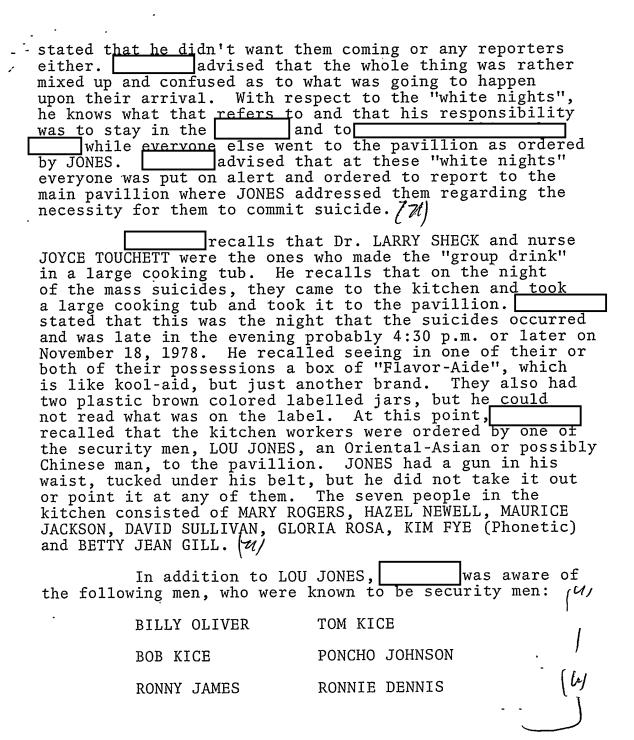

At approximately 8:30 p.m., November 17, 1978, a variety show was staged at the pavilion for the benefit of Congressman RYAN and his party. The show consisted of a band, singers, dancers and a comedian. The program lasted approximately two hours and everyone present including the RYAN party appeared to be in good spirits and were laughing and smiling. At the conclusion of the show, MARCELINE (phonetic) JONES introduced Congressman RYAN who addressed the group. RYAN praised the work which was being done at Jonestown and stated he wished he had people like this in his congressional district to vote for him.

After RYAN's speech, the crowd dispersed from the pavilion and returned to the slept till approximately 1:00 p.m. on November 18, 1978. He walked to the kitchen building where he observed a portion of RYAN's party boarding a truck. Intered the kitchen and did not see the truck leave.

A short time later, was returning to his quarters when he observed Congressman RYAN talking to members of the People's Temple at the pavilion. could not recall the identity of the Temple members.

|                                                                                                              | <u> </u>                                                                                                             |                                                                                                                                                                           |                                                                                                                                        |           |
|--------------------------------------------------------------------------------------------------------------|----------------------------------------------------------------------------------------------------------------------|---------------------------------------------------------------------------------------------------------------------------------------------------------------------------|----------------------------------------------------------------------------------------------------------------------------------------|-----------|
| and a few                                                                                                    | family, theothers were dis                                                                                           | the porch of his family, MONICA BAG scussing the fact that ed to leave Guyana wit                                                                                         | BY, VERNE GOZNEY, approximately                                                                                                        |           |
| The group                                                                                                    | the compound or was discussing                                                                                       | an additional ll membe<br>n the morning of Novem<br>in particular HAROLD<br>ling CORDEL a deserter                                                                        | ber 18, 1978.<br>CORDEL, who intended                                                                                                  |           |
| pavilion a<br>Temple mem<br>was unharm<br>with the k<br>made an an<br>was harmed<br>Immediatel<br>talking wi | own a path toward and attacked Confidence of the incomment over and instructing after the incited of the RYAN in the | rd the pavilion area.  ngressman RYAN with a  t the pavilion subdued  lieved that SLY may ha  ident drew attention a  r the loudspeaker stat  ng everyone to return       | knife. Other SLY and RYAN Eve been injured and MARCELINE JONES sing that no one to their homes. and GENE CHAEKIN were on, RYAN's aide, | b6<br>b7C |
| Congressma<br>kitchen ar                                                                                     | an RY <u>AN was e</u> sc                                                                                             | ly 3:00 p.m., November<br>orted toward a truck p<br>d not observe RYAN ent                                                                                                | arked at the                                                                                                                           |           |
| force was<br>After the<br>everybody<br>not do so                                                             | JONES called a sent out to make membership was would have to would be disgressagreed with JO                         | ly 4:00 p.m., November meeting at the pavilion ke sure everybody attended assembled, JONES annotommit suicide and the aced. One woman in the NES, but was immediate       | on. A securities anded the meeting. ounced that anyone who would be crowd, CHRISTINE                                                   |           |
| the jungle<br>person who<br>sister for<br>along with<br>LARRY LAYN                                           | an RYAN's plane and all would was going to his mother's nother members TON, because of                               | to state that the pilot would be shot when the die in the crash. John do the shooting "blame death". Explain a ssumed that JONES was prior incident which AYTON's mother. | ne plane was over MES stated the ed. his own ined that he, was referring to                                                            |           |

CHRISTINE MILLER again spoke up stating, "maybe he won't do it" to which JONES replied, "he will if the place ever leaves the ground". M & PLANE |heard a vehicle A short time later, approaching the compound and observed JOHNNY JONES enter the pavilion and whisper something to Reverend JIM JONES. At that point Reverend JONES announced, "it's too late, they're all dead", mentioning Congressman RYAN and JIM COBB of RYAN's party by name. (W) Reverend JONES then instricted Dr. LARRY SCHACT (phonetic) to bring the poison. JONES told everyone to hurry in order that they might die with dignity and stated that if they did not commit suicide they would be tortured by the Guyana Defense Force (GDF). JONES did not exhibit any emotion regarding his orders. / W Various members then began to bring small plastic containers of poison to the pavilion area, where the contents were poured into a larger container. Temples members were then instructed to get in line and take the poison. / U/ stated that on other occasions JONES would call meetings in which he would have a member whose faith was believed to be weak come forward and drink a liquid which was supposed to be poison. On these occasions, however, it was not poison and the individuals drank the liquid unharmed. ( $\mathcal{U}/$ Almost immediately temple members and their children formed a line waiting to take the poison. consumed the poison by mouth and the poison was forced down the throats of the children by use of a syringe. Kool aid was used to wash away the taste of the poison after being taken./ 1/1/ stated the first member to take the poison was a female, name unknown to him and she hurried to the front of the line to take the poison as if she

b6

b7C

were proud to be complying with JONES' orders.

Approximately five minutes after taking the poison people were beginning to die, children being the first affected by the poison. Even those people in line who observed the others dying continued to remain in the line and there was no evidence at this point that anyone was being forced to take the poison.

A security force of approximately 20 to 25 people armed with bow and arrows and cross bows were directly adjacent to the people standing in line. The security force was present there to prevent people from leaving. In addition, an additional perimeter of approximately 20 security guards bearing rifles and shot guns were also in place at the boundary of the compound.