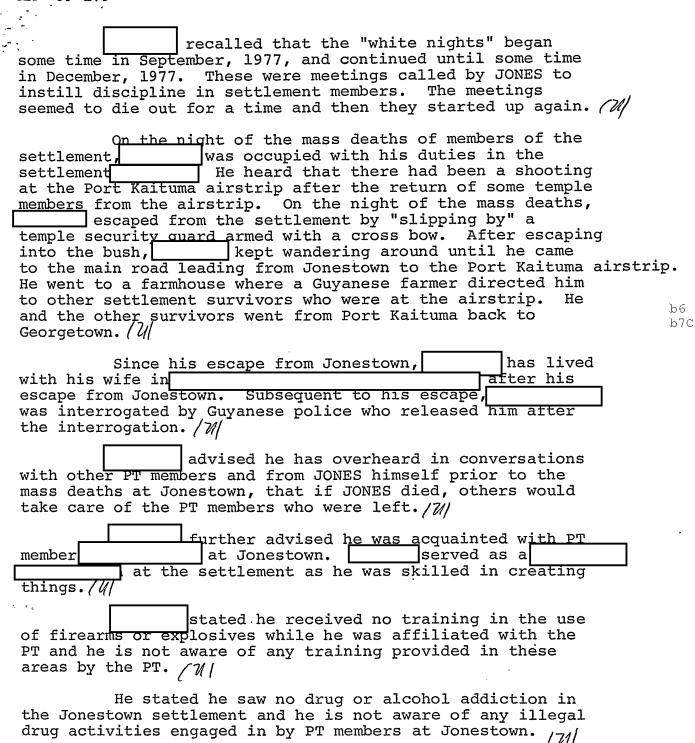

b6

b7C

| Q: | 13) Do you know the existance of an assassination squad and the identity of any members?                                                                                                                                                                                                                                                                |           |
|----|---------------------------------------------------------------------------------------------------------------------------------------------------------------------------------------------------------------------------------------------------------------------------------------------------------------------------------------------------------|-----------|
| A: | No.                                                                                                                                                                                                                                                                                                                                                     |           |
| Q: | 14) Do you know if the remaining invidiuals who are at liberty will carry out their assassination plans of survivors or defectors?                                                                                                                                                                                                                      |           |
| A: | He does not know the identity of any individuals who were giving any such assassination plans.                                                                                                                                                                                                                                                          | ح         |
| Q: | 15) Details of association with PT.                                                                                                                                                                                                                                                                                                                     |           |
| A: | He advised that he lived at  a and at another on stated he was not involved in any of the church hierarchy, that he was not on any Planning Commission and that his sole responsibility was seven days a week.  16) furnished the following descriptive data in addition to that furnished earlier in the interview:                                    | Ъ6<br>Ъ7С |
|    | has  and  last known to be living in  stated he is unemployed at present,  just having arrived in the U.S. the previous day and that he does expect to find employment in the near future.  advised while in Guyana he married  Date of Birth: Unknown,  who had remained in Georgetown, Guyana, when returned to the U.S. He advised they were married |           |

| - | Q:                                                         | 17) ·                                       | Do you have any information regarding the involvement of members of the PT and any criminal offenses, such as assault, homicide, fraud?                                                                                                                                                                                                                                                                                                                                                                      |             |
|---|------------------------------------------------------------|---------------------------------------------|--------------------------------------------------------------------------------------------------------------------------------------------------------------------------------------------------------------------------------------------------------------------------------------------------------------------------------------------------------------------------------------------------------------------------------------------------------------------------------------------------------------|-------------|
|   | A: [                                                       |                                             | No.                                                                                                                                                                                                                                                                                                                                                                                                                                                                                                          |             |
|   | Q:                                                         | 18)                                         | Do you know anyone operating the PT radio or anyone having access to the radio or the code used on the radio or its transmission, especially in the last two weeks prior to the RYAN assassinations?                                                                                                                                                                                                                                                                                                         | (W b6 b7C " |
|   | A:                                                         | radio<br>know                               | The only person he knows to have been a operator was MIKE CARTER. does not anything regarding any radio codes.                                                                                                                                                                                                                                                                                                                                                                                               |             |
|   | Dis<br>Dis<br>Gol<br>24t<br>of<br>the<br>gar<br>inq<br>U.S | trict trict den G h of the s Gran ding uiry | At 3:45 p.m. was served a from the U.S. District Court for the Northern of California ordering him to appear in the U.S. Court at the Grand Jury Room, Number 17201, 450 ate Avenue, San Francisco, California, on the January at 2:00 p.m. acknowledged receip ubpoena and was furnished with a copy of this and d Jury subpoena attachment, which advised him rehis rights. He was advised that this Grand Jury was regarding possible violation of Title 18, e, Section 351 - Congressional Assassination | t           |
| • | to<br>and                                                  | the F                                       | was advised should he remember any al details that he feels important to furnish BI that he contact either SA or was furnished with a telephone number of the Resident Agency                                                                                                                                                                                                                                                                                                                                |             |

it and its contents are not to be distributed outside your agency.

## FEDERAL BUREAU OF INVESTIGATION

|          | ALL LAFORMATICA CONTAINED                                                                                                        |         |
|----------|----------------------------------------------------------------------------------------------------------------------------------|---------|
| *        | HEREIN IS INCLASSIFIED Date of transcription 1/19/79 DATE 4.21 G3 BY 1903 COD (Finds)                                            |         |
|          | ATE 4 2193 BY 1903 RDD (man                                                                                                      |         |
|          |                                                                                                                                  |         |
|          | was interviewed in the presence                                                                                                  |         |
|          | of Special Agent U.S. Secret Service.                                                                                            |         |
|          | This interview took place in the office space of the U.S.                                                                        |         |
| 1        | Customs Service, Miami International Airport immediately                                                                         |         |
|          | following arrival there by commercial air carrier                                                                                |         |
|          | from Georgetown, Guyana. was advised by the interviewing                                                                         |         |
|          | Agent that he was not under arrest, nor should he in any way                                                                     |         |
|          | consider the Agent's contact with him as implying that he                                                                        |         |
|          | was in Federal custody. He was further advised that any                                                                          |         |
|          | information he furnished was on a voluntary basis. The                                                                           |         |
|          | interviewing Agent also advised the purpose of the                                                                               |         |
|          | interview was to elicit information from him regarding his                                                                       |         |
|          | associations with and his knowledge of a religious group                                                                         |         |
|          | known as the People's Temple of the Disciples of Christ                                                                          |         |
|          | (PT). stated he understood the things the interviewing                                                                           |         |
|          | Agent told him, and he further stated that he would willingly                                                                    |         |
|          | consent to be interviewed. Thereafter, he furnished the                                                                          |         |
|          | following information: $(\mathcal{U})$                                                                                           |         |
|          | was introduced to the PT by his mother,                                                                                          |         |
|          | who felt the PT could help him in generally bettering his                                                                        |         |
|          | life. His mother occasionally attended PT meetings in the                                                                        | ,<br>b6 |
|          | San Francisco, California area. Some time during 1971,                                                                           | b7C     |
|          | mother seemed to loose interest in the PT, and she                                                                               |         |
| l        | stopped attending meetings.                                                                                                      |         |
|          |                                                                                                                                  |         |
|          | direct affiliation with the PT started                                                                                           |         |
|          | when he began attending meetings at the                                                                                          |         |
|          |                                                                                                                                  |         |
|          | recalled the affiliation by him began some time in 1971.                                                                         |         |
| ı        | Subsequent to his starting to attend PT meetings                                                                                 |         |
|          | moved into the PT communal                                                                                                       |         |
|          | settlement in Redwood Valley, California. The settlement                                                                         |         |
|          | was a church and also sort of a farming community. At the                                                                        |         |
|          | time of moving into the settlement, was also attending                                                                           |         |
|          | moved into the settlement with the                                                                                               |         |
|          | understanding he was to become a member of the church's                                                                          |         |
|          | The PT provided all necessary food and lodging at                                                                                |         |
|          | the settlement and his only requirement was that he attend                                                                       |         |
|          | religious meetings and reside at the settlement. $\mathcal{U}/$                                                                  |         |
|          |                                                                                                                                  |         |
|          | 1/14/70 Mi-mi 71-wills                                                                                                           |         |
| Investig | pation on 1/14/79 at Miami, Florida File # Miami 89-179                                                                          |         |
|          | - Leth                                                                                                                           |         |
| hu       | SA Date distated 1/17/79                                                                                                         |         |
| bу<br>/  | DSI DSI Date dictated 1/11/19                                                                                                    |         |
| 7        |                                                                                                                                  |         |
| This do  | ocument contains neither recommendations nor conclusions of the FBI. It is the property of the FBI and is loaned to your agency; |         |

89-250-C796

| stayed at the settlement in Redwood Valley for approximately nine months, after which time he moved back to California. His purpose in returning to Was because he had obtained a high school diploma while at Redwood Valley and he wanted to "show off" the diploma.                                                                                                                                                                                                                                           |
|------------------------------------------------------------------------------------------------------------------------------------------------------------------------------------------------------------------------------------------------------------------------------------------------------------------------------------------------------------------------------------------------------------------------------------------------------------------------------------------------------------------|
| recalled that he returned to                                                                                                                                                                                                                                                                                                                                                                                                                                                                                     |
| severed his affiliations with the PT from the summer of 1971 until March, 1975. (2)                                                                                                                                                                                                                                                                                                                                                                                                                              |
| Around March, 1975, mother began to express concern with his general behavior and she suggested he again affiliate himself with the PT. (U)                                                                                                                                                                                                                                                                                                                                                                      |
| In March, 1975, again joined the PT and he moved back into the settlement in Redwood Valley. After rejoining the PT performed work on PT in the general area surrounding the Redwood Valley settlement. The work done on sponsored with PT funds.                                                                                                                                                                                                                                                                |
| Some time in the spring or summer of 1975  was moved from the Redwood Valley settlement to the PT temple in Los Angeles. While at the temple in Los Angeles, lived in an apartment in the temple building. While in Los Angeles, continued to work on  He was specifically assigned as a August, 1975, it was decided by the temple leader, Rev. JIM JONES, that should be returned to the PT facilities in San Francisco because of his, "bad attitude." The decision was made by JONES after a conference with |
| PT supervisor at the Los Angeles temple. JONES                                                                                                                                                                                                                                                                                                                                                                                                                                                                   |
| would make a trip from the San Francisco headquarters of PT to the Los Angeles temple about every other week to discuss matters with the PT leadership there. (U)                                                                                                                                                                                                                                                                                                                                                |
| On his return to San Francisco, lived at the PT temple property located at 998 Divesardo. performed no chores there other than keeping his room clean. In the autumn of 1976, re-entered school. He advised the decision regarding his re-entry into school was made by JIM JONES as JONES made all such decisions for temple members. (M                                                                                                                                                                        |

b6

b7C

The following description was obtained regarding during interview and by personal observation of the interviewing Agent:(1// Name Date of Birth Place of Birth California California Father Mother California Wife Children States none Brothers same address as mother; same address as mother Sister W California b7C Height Weight Military Service States none. Social Security No. U.S. Passport No. Hair Black Scars/Marks Characteristics Last Employment in U.S. California Position,

U.S. Address
Education

The should be noted that all of the questions

**b**6

b7C

It should be noted that all of the questions that the interviewing Agent intended to ask were not posed to him as he had to board a commercial air carrier for his final intended destination of San Francisco.

## FEDERAL BUREAU OF INVESTIGATION

|          | ALL INFORMATION CONTAINED                                                                                                                                                                      |            |
|----------|------------------------------------------------------------------------------------------------------------------------------------------------------------------------------------------------|------------|
| á, ,     | 1/10/70                                                                                                                                                                                        |            |
|          | ATT 1919                                                                                                                                                                                       | -          |
|          | : ;                                                                                                                                                                                            |            |
| •        | <u>lwas interviewed</u> in the presence                                                                                                                                                        |            |
|          | of Special Agent U.S. Secret Service.                                                                                                                                                          |            |
|          | This interview took place in the office space of the U.S.  Customs Service, Miami International Airport immediately                                                                            |            |
|          | following arrival there by commercial air carrier                                                                                                                                              |            |
|          | from Georgetown, Guyana. was advised by the interviewing                                                                                                                                       |            |
|          | Agent that he was not under arrest, nor should he in any way                                                                                                                                   |            |
|          | consider the Agent's contact with him as implying that he                                                                                                                                      |            |
|          | was in Federal custody. He was further advised that any information he furnished was on a voluntary basis. The                                                                                 |            |
|          | interviewing Agent also advised the purpose of the                                                                                                                                             |            |
|          | interview was to elicit information from him regarding his                                                                                                                                     | *          |
|          | associations with and his knowledge of a religious group                                                                                                                                       |            |
|          | known as the People's Temple of the Disciples of Christ (PT). stated he understood the things the interviewing                                                                                 |            |
|          | Agent told him, and he further stated that he would willingly                                                                                                                                  |            |
|          | consent to be interviewed. Thereafter, he furnished the                                                                                                                                        |            |
|          | following information: $(\mathcal{U})$                                                                                                                                                         |            |
|          | was introduced to the PT by his mother,                                                                                                                                                        |            |
|          | who felt the PT could help him in generally bettering his                                                                                                                                      |            |
|          | life. His mother occasionally attended PT meetings in the                                                                                                                                      | <b>b</b> 6 |
|          | San Francisco, California area. Some time during 1971,                                                                                                                                         | b7C        |
|          | mother seemed to loose interest in the PT, and she stopped attending meetings (7)                                                                                                              |            |
|          | beopped detending meetings.                                                                                                                                                                    |            |
|          | direct affiliation with the PT started                                                                                                                                                         |            |
|          | when he began attending meetings at the                                                                                                                                                        |            |
|          | recalled the affiliation by him began some time in 1971.                                                                                                                                       |            |
|          | Subsequent to his starting to attend PT meetings                                                                                                                                               |            |
|          | moved into the PT communal                                                                                                                                                                     |            |
|          | settlement in Redwood Valley, California. The settlement was a church and also sort of a farming community. At the                                                                             |            |
|          | time of moving into the settlement, was also attending                                                                                                                                         | •          |
|          | moved into the settlement with the                                                                                                                                                             |            |
|          | understanding he was to become a member of the church's                                                                                                                                        |            |
|          | The PT provided all necessary food and lodging at the settlement and his only requirement was that he attend                                                                                   |            |
| =        | religious meetings and reside at the settlement.                                                                                                                                               |            |
|          |                                                                                                                                                                                                | -          |
|          | 1/14/70 Minmi Florida 14 14 14 10 170                                                                                                                                                          |            |
| Investig | ation on 1/14/79 at Miami, Florida File # Miami 89-179                                                                                                                                         | -          |
|          | Carl                                                                                                                                                                                           |            |
| bу ——    | SA Date dictated 1/17/79                                                                                                                                                                       | -          |
| /        | <u> </u>                                                                                                                                                                                       |            |
|          | ocument contains neither recommendations nor conclusions of the FBI. It is the property of the FBI and is loaned to your agency;<br>ts contents are not to be distributed outside your agency. |            |

89-250-C796

| - | stayed at the settlement in Redwood Valley for approximately nine months, after which time he moved back to  California. His purpose in returning to was because he had obtained a high school diploma while at Redwood Valley and he wanted to "show off" the diploma recalled that he returned to                                                                                                                                                                     |
|---|-------------------------------------------------------------------------------------------------------------------------------------------------------------------------------------------------------------------------------------------------------------------------------------------------------------------------------------------------------------------------------------------------------------------------------------------------------------------------|
|   | severed his affiliations with the PT from the summer of 1971 until March, 1975. (W)                                                                                                                                                                                                                                                                                                                                                                                     |
|   | Around March, 1975, mother began to express concern with his general behavior and she suggested he again affiliate himself with the PT. (W/                                                                                                                                                                                                                                                                                                                             |
|   | In March, 1975, again joined the PT and he moved back into the settlement in Redwood Valley. After rejoining the PT, performed work on PT in the general area surrounding the Redwood Valley settlement. The work done on was sponsored with PT funds.                                                                                                                                                                                                                  |
|   | Some time in the spring or summer of 1975, was moved from the Redwood Valley settlement to the PT temple in Los Angeles. While at the temple in Los Angeles, lived in an apartment in the temple building. While in Los Angeles, continued to work on                                                                                                                                                                                                                   |
|   | He was specifically assigned as a August, 1975, it was decided by the temple leader, Rev. JIM JONES, that should be returned to the PT facilities in San Francisco because of his, "bad attitude."  The decision was made by JONES after a conference with PT supervisor at the Los Angeles temple. JONES would make a trip from the San Francisco headquarters of PT to the Los Angeles temple about every other week to discuss matters with the PT leadership there. |
|   | On his return to San Francisco, lived at the PT temple property located at 998 Divesardo. performed no chores there other than keeping his room clean. In the autumn of 1976, re-entered school. He advised the decision regarding his re-entry into school was made by JIM JONES as JONES made all such decisions for temple members.                                                                                                                                  |

b6 b7C

2

b6

b7C

| dv |                                                                                                                               | ription was obtained regarding by personal observation of the |
|----|-------------------------------------------------------------------------------------------------------------------------------|---------------------------------------------------------------|
|    | Name Date of Birth Place of Birth Father Mother Wife                                                                          | California                                                    |
|    | Children<br>Brothers                                                                                                          | States none  same address as mother;  b6 b7c                  |
|    | Sister                                                                                                                        | California (M)                                                |
|    | Height Weight Military Service Social Security No. U.S. Passport No. Hair Scars/Marks Characteristics Last Employment in U.S. | States none.  Black  California                               |

U.S. Address Education

| In care | of mother   | , ( b6                                                                                                                                                                                                                                                                                                                                                                                                                                                                                                                                                                                                                                                                                                                                                                                                                                                                                                                                                                                                                                                                                                                                                                                                                                                                                                                                                                                                                                                                                                                                                                                                                                                                                                                                                                                                                                                                                                                                                                                                                                                                                                                          |
|---------|-------------|---------------------------------------------------------------------------------------------------------------------------------------------------------------------------------------------------------------------------------------------------------------------------------------------------------------------------------------------------------------------------------------------------------------------------------------------------------------------------------------------------------------------------------------------------------------------------------------------------------------------------------------------------------------------------------------------------------------------------------------------------------------------------------------------------------------------------------------------------------------------------------------------------------------------------------------------------------------------------------------------------------------------------------------------------------------------------------------------------------------------------------------------------------------------------------------------------------------------------------------------------------------------------------------------------------------------------------------------------------------------------------------------------------------------------------------------------------------------------------------------------------------------------------------------------------------------------------------------------------------------------------------------------------------------------------------------------------------------------------------------------------------------------------------------------------------------------------------------------------------------------------------------------------------------------------------------------------------------------------------------------------------------------------------------------------------------------------------------------------------------------------|
|         | California; | \b70<br>  \mathred \mathred \lambda \la |
|         |             | 1 '                                                                                                                                                                                                                                                                                                                                                                                                                                                                                                                                                                                                                                                                                                                                                                                                                                                                                                                                                                                                                                                                                                                                                                                                                                                                                                                                                                                                                                                                                                                                                                                                                                                                                                                                                                                                                                                                                                                                                                                                                                                                                                                             |
|         |             | 1                                                                                                                                                                                                                                                                                                                                                                                                                                                                                                                                                                                                                                                                                                                                                                                                                                                                                                                                                                                                                                                                                                                                                                                                                                                                                                                                                                                                                                                                                                                                                                                                                                                                                                                                                                                                                                                                                                                                                                                                                                                                                                                               |

It should be noted that all of the questions that the interviewing Agent intended to ask were not posed to him as he had to board a commercial air carrier for his final intended destination of San Francisco