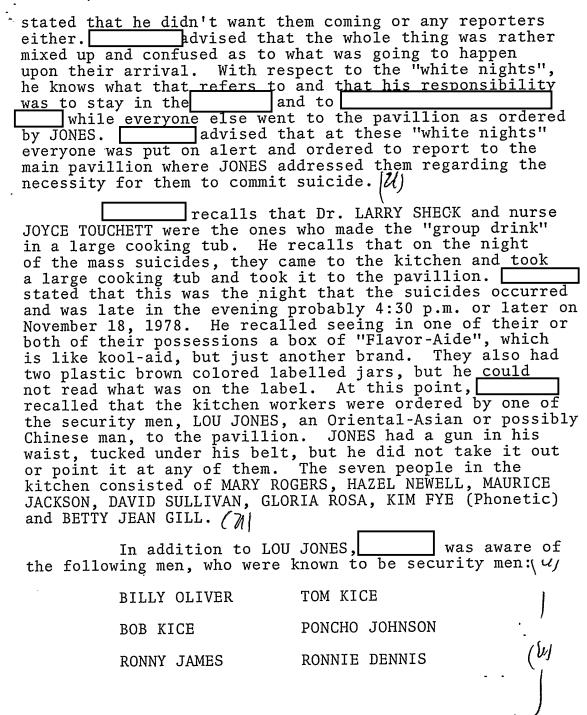

At approximately 8:30 p.m., November 17, 1978, a variety show was staged at the pavilion for the benefit of Congressman RYAN and his party. The show consisted of a band, singers, dancers and a comedian. The program lasted approximately two hours and everyone present including the RYAN party appeared to be in good spirits and were laughing and smiling. At the conclusion of the show, MARCELINE (phonetic) JONES introduced Congressman RYAN who addressed the group. RYAN praised the work which was being done at Jonestown and stated he wished he had people like this in his congressional district to vote for him.

After RYAN's speech, the crowd dispersed from the pavilion and returned to the slept till approximately 1:00 p.m. on November 18, 1978. He walked to the kitchen building where he observed a portion of RYAN's party boarding a truck. Intered the kitchen and did not see the truck leave.

A short time later, was returning to his quarters when he observed Congressman RYAN talking to members of the People's Temple at the pavilion. could not recall the identity of the Temple members.

|                                                                                                              | <u> </u>                                                                                                             |                                                                                                                                                                           |                                                                                                                                        |           |
|--------------------------------------------------------------------------------------------------------------|----------------------------------------------------------------------------------------------------------------------|---------------------------------------------------------------------------------------------------------------------------------------------------------------------------|----------------------------------------------------------------------------------------------------------------------------------------|-----------|
| and a few                                                                                                    | family, theothers were dis                                                                                           | the porch of his family, MONICA BAG scussing the fact that ed to leave Guyana wit                                                                                         | BY, VERNE GOZNEY, approximately                                                                                                        |           |
| The group                                                                                                    | the compound or was discussing                                                                                       | an additional ll membe<br>n the morning of Novem<br>in particular HAROLD<br>ling CORDEL a deserter                                                                        | ber 18, 1978.<br>CORDEL, who intended                                                                                                  |           |
| pavilion a<br>Temple mem<br>was unharm<br>with the k<br>made an an<br>was harmed<br>Immediatel<br>talking wi | own a path toward and attacked Confidence of the incomment over and instructing after the incited of the RYAN in the | rd the pavilion area.  ngressman RYAN with a  t the pavilion subdued  lieved that SLY may ha  ident drew attention a  r the loudspeaker stat  ng everyone to return       | knife. Other SLY and RYAN Eve been injured and MARCELINE JONES sing that no one to their homes. and GENE CHAEKIN were on, RYAN's aide, | b6<br>b7C |
| Congressma<br>kitchen ar                                                                                     | an RY <u>AN was e</u> sc                                                                                             | ly 3:00 p.m., November<br>orted toward a truck p<br>d not observe RYAN ent                                                                                                | arked at the                                                                                                                           |           |
| force was<br>After the<br>everybody<br>not do so                                                             | JONES called a sent out to make membership was would have to would be disgressagreed with JO                         | ly 4:00 p.m., November meeting at the pavilion ke sure everybody attended assembled, JONES annotommit suicide and the aced. One woman in the NES, but was immediate       | on. A securities anded the meeting. ounced that anyone who would be crowd, CHRISTINE                                                   |           |
| the jungle<br>person who<br>sister for<br>along with<br>LARRY LAYN                                           | an RYAN's plane and all would was going to his mother's nother members TON, because of                               | to state that the pilot would be shot when the die in the crash. John do the shooting "blame death". Explain a ssumed that JONES was prior incident which AYTON's mother. | ne plane was over MES stated the ed. his own ined that he, was referring to                                                            |           |

CHRISTINE MILLER again spoke up stating, "maybe he won't do it" to which JONES replied, "he will if the place ever leaves the ground". M & PLANE |heard a vehicle A short time later, approaching the compound and observed JOHNNY JONES enter the pavilion and whisper something to Reverend JIM JONES. At that point Reverend JONES announced, "it's too late, they're all dead", mentioning Congressman RYAN and JIM COBB of RYAN's party by name. (W) Reverend JONES then instricted Dr. LARRY SCHACT (phonetic) to bring the poison. JONES told everyone to hurry in order that they might die with dignity and stated that if they did not commit suicide they would be tortured by the Guyana Defense Force (GDF). JONES did not exhibit any emotion regarding his orders. / W Various members then began to bring small plastic containers of poison to the pavilion area, where the contents were poured into a larger container. Temples members were then instructed to get in line and take the poison. / U/ stated that on other occasions JONES would call meetings in which he would have a member whose faith was believed to be weak come forward and drink a liquid which was supposed to be poison. On these occasions, however, it was not poison and the individuals drank the liquid unharmed. ( $\mathcal{U}/$ Almost immediately temple members and their children formed a line waiting to take the poison. consumed the poison by mouth and the poison was forced down the throats of the children by use of a syringe. Kool aid was used to wash away the taste of the poison after being taken./ 1/1/ stated the first member to take the poison was a female, name unknown to him and she hurried to the front of the line to take the poison as if she

b6

b7C

were proud to be complying with JONES' orders.

Approximately five minutes after taking the poison people were beginning to die, children being the first affected by the poison. Even those people in line who observed the others dying continued to remain in the line and there was no evidence at this point that anyone was being forced to take the poison.

A security force of approximately 20 to 25 people armed with bow and arrows and cross bows were directly adjacent to the people standing in line. The security force was present there to prevent people from leaving. In addition, an additional perimeter of approximately 20 security guards bearing rifles and shot guns were also in place at the boundary of the compound.