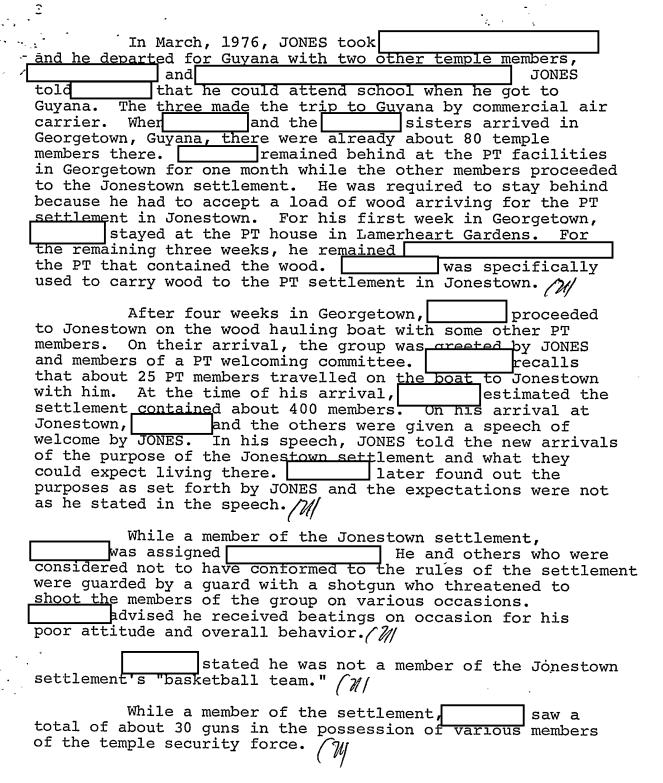

This document contains neither recommendations nor conclusions of the FBI. It is the property of the FBI and is loaned to your agency; it and its contents are not to be distributed outside your agency.

| •                                                                                                                                                                                                                                                                                                                                                                                                                                                                                                                                                                                                                                                                                                          |
|------------------------------------------------------------------------------------------------------------------------------------------------------------------------------------------------------------------------------------------------------------------------------------------------------------------------------------------------------------------------------------------------------------------------------------------------------------------------------------------------------------------------------------------------------------------------------------------------------------------------------------------------------------------------------------------------------------|
| does not know anything regarding the Planning Commission.  He advised that his sole responsibility was to be in                                                                                                                                                                                                                                                                                                                                                                                                                                                                                                                                                                                            |
| and the and                                                                                                                                                                                                                                                                                                                                                                                                                                                                                                                                                                                                                                                                                                |
| to the community of the PT. His only                                                                                                                                                                                                                                                                                                                                                                                                                                                                                                                                                                                                                                                                       |
| was in this area (11)                                                                                                                                                                                                                                                                                                                                                                                                                                                                                                                                                                                                                                                                                      |
| stated that he is not aware of any so called "contingency plans." stated he did not recall receiving instructions regarding pre-planned assassinations, but does recall that members were expected to fight should the church or its members be attacked.                                                                                                                                                                                                                                                                                                                                                                                                                                                  |
| In Jonestown, the rule was that if someone from the outside came into the Jonestown community that everyone was to report to the main pavillion and drink poison koolaid. This is what happened when Congressman RYAN and his party had left. advised that JONES never said exactly what would happen to the survivors, but left this up in the air. ( $\mathcal{M}$ )                                                                                                                                                                                                                                                                                                                                     |
| advised that he went to Guyana in  August, 1977, after being given a ticket by the at the San Francisco PT. flew by airplane, the exact airlines unrecalled, to the New York Airport and from there to Guyana and Georgetown. In New York, met with JANICE JOHNSON, and who are from the PT in Los Angeles. They were also on their way to Guyana.                                                                                                                                                                                                                                                                                                                                                         |
| advised at that time, when he was traveling to Guyana, he took just own personal belongings, which consisted of a double bag of clothes, a picture that is an artist's drawing that asked him to give to somebody in Jonestown. could not recall who it was that he was to give this painting to. It was a framed 18" by 24" painting. stated that he gave this to some- body in the kitchen at Jonestown when he eventually arrived there and they furnished it to whom it was intended:  stated that he did not take any money other than \$36 of his own money to Guyana. stated that he does not have any knowledge regarding any other monies being taken to Jonestown from the San Francisco temple. |

| was also negative on any know <u>ledge regarding guns</u> or shipment of weapons to Jonestown.                   |
|------------------------------------------------------------------------------------------------------------------|
| or shipment of weapons to Jonestown. does not know anyone else who took weapons to Jonestown.                    |
| Upon his arrival in Guyana, stayed in                                                                            |
| Georgetown, Guyana, at the PT residence for about one                                                            |
| week and then was staving, the                                                                                   |
| "Lafayette", was not the PT boat at that time, but was                                                           |
| about one-quarter mile away from the PT boat in the same                                                         |
| harbor or boat mooring arearecalled that in charge at that time of this boat was TIM SWEENEY and                 |
| that another individual named CLEVELAND NEWELL also                                                              |
| stayed on the Lafayette. As far as he knows, NEWELL is still alive and survived the massacre. NEWELL is from     |
| the Los <u>Angeles</u> area and does not know where he                                                           |
| is now. advised that travel to Jonestown was by the boat, the Lafayette, and that the following people           |
| also went by boat to Jonestown at the same time: (2)                                                             |
| SHIRLEY SMITH BECKY FLOWERS                                                                                      |
| SHIRLEI SMIIH BECRI FLOWERS                                                                                      |
| PATSY JOHNSON SHIRLEY BASEY and her four children                                                                |
| four children                                                                                                    |
| Upon arrival at Jonestown, was assigned                                                                          |
| to work in the under the direction of (Phonetic).(W)                                                             |
|                                                                                                                  |
| again advised that he was not aware of any plans to kill any outsiders while there. He was                       |
| aware of the fact that JONES was notified of the arrivals                                                        |
| and in pending arrivals of all persons from the outside. When these notifications came, efforts were made to fix |
| the place up to get ready for their visit.                                                                       |
| stated that messages were relayed through Georgetown to                                                          |
| Jonestown regarding these arrivals. With respect to representative LEO RYAN, advised that there was              |
| talk that some relatives and RYAN were coming to Jonestown                                                       |
| in about a week and recalls that Reverend JIM JONES                                                              |
| ( 'U)                                                                                                            |

Ъ6 Ъ7С

| DANNY MOTON                                                                                                                                                                                                                                                                                                         | DONNIE CASSANOVA (usually carried a crossbow)                                                                                                                                                                                                                                                                                                                                                                                         |
|---------------------------------------------------------------------------------------------------------------------------------------------------------------------------------------------------------------------------------------------------------------------------------------------------------------------|---------------------------------------------------------------------------------------------------------------------------------------------------------------------------------------------------------------------------------------------------------------------------------------------------------------------------------------------------------------------------------------------------------------------------------------|
| EARL JONES                                                                                                                                                                                                                                                                                                          | JOE WILSON                                                                                                                                                                                                                                                                                                                                                                                                                            |
| BRUCE OLIVER                                                                                                                                                                                                                                                                                                        |                                                                                                                                                                                                                                                                                                                                                                                                                                       |
| caping as follows: \W                                                                                                                                                                                                                                                                                               | ned that his being alive and es-                                                                                                                                                                                                                                                                                                                                                                                                      |
| pavillion and people wer poison and/or were willi he was able to get by a to the school pavillion poison. Advised at about 7:00 p.m. and cabout 1:00 a.m. and was At some point before reaquestioned by the Guyana Georgetown at the Park Heald for by the U.S. Emb never talked to anybody massacre or persons who | that when they went to the e being forced to drink the ngly drinking the poison drink, security guard at the entrance where they were making the that he ran into the jungle ame out of the settlement at walking toward Port Kaituma. Ching Port Kaituma, he was authorities and remained in total where his residence was assystated that he connected with the Jonestown were reportedly involved in tative RYAN and his party (U) |
| that a Negr                                                                                                                                                                                                                                                                                                         | ng his escape, recalled ro male, who worked mostly with by the doctor to get a stethescope advised that                                                                                                                                                                                                                                                                                                                               |
| but was merely getting a                                                                                                                                                                                                                                                                                            | assassinations or anything else, a stethescope for the doctor to                                                                                                                                                                                                                                                                                                                                                                      |
| walked out with                                                                                                                                                                                                                                                                                                     | and when he went in get the stethescope,                                                                                                                                                                                                                                                                                                                                                                                              |
| hid under the building rand then he ran into the                                                                                                                                                                                                                                                                    | nearby until they had gone back                                                                                                                                                                                                                                                                                                                                                                                                       |
| and then he ran into the                                                                                                                                                                                                                                                                                            | · · · · · · · · · · · · · · · · · · ·                                                                                                                                                                                                                                                                                                                                                                                                 |

|            | ·                                                                                                                                                                                                                                                          |            |
|------------|------------------------------------------------------------------------------------------------------------------------------------------------------------------------------------------------------------------------------------------------------------|------------|
| - A:       | He was aware of the generalized threats against the people who wanted to leave the temple, but not of any specific threats.                                                                                                                                | <b>)</b> . |
| Q:         | 4) Are you aware of any stock piling of weapons or<br>money by JONES either in Guyana or at PT locations?                                                                                                                                                  |            |
| <b>A:</b>  | He is not aware of any money whatsoever.                                                                                                                                                                                                                   |            |
| Q:         | 5) Are you aware of any contingency plans that existed or any discussions of a plan reportedly espoused by JONES as a means of retaliation against any persons attemtping to arrest or capture JIM JONES or who would interfere with church policies?      |            |
| <b>A</b> : | No.                                                                                                                                                                                                                                                        | .6d        |
| Q:         | 6) Are you aware of any federal officials, inter-<br>national officials or state officials who are<br>set up for a target of murder?                                                                                                                       | b7c        |
| A:         | No.                                                                                                                                                                                                                                                        | w          |
| Q:         | 7) Are you aware of individuals who were inner core<br>of the Planning Commission?                                                                                                                                                                         |            |
| A:         | MIKE PROKE and JOHNNY JONES might have been members of the Planning Commission, but he is not aware of any one who is on the inner core of the Planning Commission.                                                                                        |            |
| Q:         | 8) Are you aware of the identity of individuals com-<br>prising the PT security force?                                                                                                                                                                     |            |
| A:         | He furnished the above listed individuals as being on the security force and advised that this force did have some people who were identical with people who were on the basketball team and those on the basketball team were STEVEN and TIM JONES, JIMMY |            |

b6

b7C

| Q:        | 13) Do you know the existance of an assassination squad and the identity of any members?                                                                                                                                                                                                                                                        | į         |
|-----------|-------------------------------------------------------------------------------------------------------------------------------------------------------------------------------------------------------------------------------------------------------------------------------------------------------------------------------------------------|-----------|
| <b>A:</b> | No.                                                                                                                                                                                                                                                                                                                                             |           |
| Q:        | 14) Do you know if the remaining invidiuals who are at liberty will carry out their assassination plans of survivors or defectors?                                                                                                                                                                                                              |           |
| A:        | He does not know the identity of any individuals who were giving any such assassination plans.                                                                                                                                                                                                                                                  |           |
| Q:        | 15) Details of association with PT.                                                                                                                                                                                                                                                                                                             |           |
| A:        | He advised that he lived at and at another on also in San Francisco. stated he was not involved in any of the church hierarchy, that he was not on any Planning Commission and that his sole responsibility was seven days a week.  16) furnished the following descriptive data in addition to that furnished earlier in the interview:    has | b6<br>b7c |
|           |                                                                                                                                                                                                                                                                                                                                                 | )         |

| - Q                                       |                                                             | Do you have any information regarding the involvement of members of the PT and any criminal offenses, such as assault, homicide, fraud?                                                                                                                                                                                                                                                                                                                                                                      |    |           |
|-------------------------------------------|-------------------------------------------------------------|--------------------------------------------------------------------------------------------------------------------------------------------------------------------------------------------------------------------------------------------------------------------------------------------------------------------------------------------------------------------------------------------------------------------------------------------------------------------------------------------------------------|----|-----------|
| Q                                         | : 18)                                                       | Do you know anyone operating the PT radio or anyone having access to the radio or the code used on the radio or its transmission, especially in the last two weeks prior to the RYAN assassinations?                                                                                                                                                                                                                                                                                                         | (W |           |
| A                                         | radi                                                        | The only person he knows to have been a o operator was MIKE CARTER. does not anything regarding any radio codes.                                                                                                                                                                                                                                                                                                                                                                                             |    |           |
| D<br>D<br>G<br>2<br>o<br>t<br>g<br>i<br>U | istrict istrict olden G 4th of f the she Gran arding nouiry | At 3:45 p.m was served a from the U.S. District Court for the Northern of California ordering him to appear in the U.S. Court at the Grand Jury Room, Number 17201, 450 ate Avenue, San Francisco, California, on the January at 2:00 p.m. acknowledged receipt ubpoena and was furnished with a copy of this and d Jury subpoena attachment, which advised him rehis rights. He was advised that this Grand Jury was regarding possible violation of Title 18, e, Section 351 - Congressional Assassination |    | b6<br>b7c |
| t                                         | o the F<br>ind                                              | was advised should he remember any lal details that he feels important to furnish or was furnished with a telephone number of the Resident Agency.                                                                                                                                                                                                                                                                                                                                                           |    |           |

## FEDERAL BUREAU OF INVESTIGATION

| MET JAMES                                                                                                                                                                                                                                                                                                                                                                                                                                                                                                                                                                                                                                                                                                                                                                                                                                                                                                                                                                                                                                                                                                                                                                                                                                                                                                                                                                                                                                                                                                                                                                                                                                                                                                                                                                                                                                                                                                                                                                                                                                                                                                                      |            |
|--------------------------------------------------------------------------------------------------------------------------------------------------------------------------------------------------------------------------------------------------------------------------------------------------------------------------------------------------------------------------------------------------------------------------------------------------------------------------------------------------------------------------------------------------------------------------------------------------------------------------------------------------------------------------------------------------------------------------------------------------------------------------------------------------------------------------------------------------------------------------------------------------------------------------------------------------------------------------------------------------------------------------------------------------------------------------------------------------------------------------------------------------------------------------------------------------------------------------------------------------------------------------------------------------------------------------------------------------------------------------------------------------------------------------------------------------------------------------------------------------------------------------------------------------------------------------------------------------------------------------------------------------------------------------------------------------------------------------------------------------------------------------------------------------------------------------------------------------------------------------------------------------------------------------------------------------------------------------------------------------------------------------------------------------------------------------------------------------------------------------------|------------|
| DORIATION CONTED Aprendition 1/24/79                                                                                                                                                                                                                                                                                                                                                                                                                                                                                                                                                                                                                                                                                                                                                                                                                                                                                                                                                                                                                                                                                                                                                                                                                                                                                                                                                                                                                                                                                                                                                                                                                                                                                                                                                                                                                                                                                                                                                                                                                                                                                           |            |
| HEREIN JOSEPH AND MONTH INFORMATION CONTAINED MONTH INFORMATION CONTAINED MONTH INFORMATION 1/24/79                                                                                                                                                                                                                                                                                                                                                                                                                                                                                                                                                                                                                                                                                                                                                                                                                                                                                                                                                                                                                                                                                                                                                                                                                                                                                                                                                                                                                                                                                                                                                                                                                                                                                                                                                                                                                                                                                                                                                                                                                            |            |
| HEREIN ( 20 Property of the second of the se |            |
| was contacted by Special                                                                                                                                                                                                                                                                                                                                                                                                                                                                                                                                                                                                                                                                                                                                                                                                                                                                                                                                                                                                                                                                                                                                                                                                                                                                                                                                                                                                                                                                                                                                                                                                                                                                                                                                                                                                                                                                                                                                                                                                                                                                                                       |            |
| Agents and at                                                                                                                                                                                                                                                                                                                                                                                                                                                                                                                                                                                                                                                                                                                                                                                                                                                                                                                                                                                                                                                                                                                                                                                                                                                                                                                                                                                                                                                                                                                                                                                                                                                                                                                                                                                                                                                                                                                                                                                                                                                                                                                  |            |
| California, and he was advised                                                                                                                                                                                                                                                                                                                                                                                                                                                                                                                                                                                                                                                                                                                                                                                                                                                                                                                                                                                                                                                                                                                                                                                                                                                                                                                                                                                                                                                                                                                                                                                                                                                                                                                                                                                                                                                                                                                                                                                                                                                                                                 |            |
| of the official identities of the interviewing Agents at                                                                                                                                                                                                                                                                                                                                                                                                                                                                                                                                                                                                                                                                                                                                                                                                                                                                                                                                                                                                                                                                                                                                                                                                                                                                                                                                                                                                                                                                                                                                                                                                                                                                                                                                                                                                                                                                                                                                                                                                                                                                       |            |
| that time by show of Federal Bureau of Investigation (FBI) credentials. was advised that the purpose of the                                                                                                                                                                                                                                                                                                                                                                                                                                                                                                                                                                                                                                                                                                                                                                                                                                                                                                                                                                                                                                                                                                                                                                                                                                                                                                                                                                                                                                                                                                                                                                                                                                                                                                                                                                                                                                                                                                                                                                                                                    |            |
| credentials was advised that the purpose of the interview was to obtain from him any information regarding                                                                                                                                                                                                                                                                                                                                                                                                                                                                                                                                                                                                                                                                                                                                                                                                                                                                                                                                                                                                                                                                                                                                                                                                                                                                                                                                                                                                                                                                                                                                                                                                                                                                                                                                                                                                                                                                                                                                                                                                                     |            |
| any details relating to the assassination of Congressman                                                                                                                                                                                                                                                                                                                                                                                                                                                                                                                                                                                                                                                                                                                                                                                                                                                                                                                                                                                                                                                                                                                                                                                                                                                                                                                                                                                                                                                                                                                                                                                                                                                                                                                                                                                                                                                                                                                                                                                                                                                                       |            |
| LEO RYAN in Guyana then furnished the following                                                                                                                                                                                                                                                                                                                                                                                                                                                                                                                                                                                                                                                                                                                                                                                                                                                                                                                                                                                                                                                                                                                                                                                                                                                                                                                                                                                                                                                                                                                                                                                                                                                                                                                                                                                                                                                                                                                                                                                                                                                                                |            |
| $information: \setminus \mathcal{M}$                                                                                                                                                                                                                                                                                                                                                                                                                                                                                                                                                                                                                                                                                                                                                                                                                                                                                                                                                                                                                                                                                                                                                                                                                                                                                                                                                                                                                                                                                                                                                                                                                                                                                                                                                                                                                                                                                                                                                                                                                                                                                           |            |
| advised that he is currently staying                                                                                                                                                                                                                                                                                                                                                                                                                                                                                                                                                                                                                                                                                                                                                                                                                                                                                                                                                                                                                                                                                                                                                                                                                                                                                                                                                                                                                                                                                                                                                                                                                                                                                                                                                                                                                                                                                                                                                                                                                                                                                           |            |
| with                                                                                                                                                                                                                                                                                                                                                                                                                                                                                                                                                                                                                                                                                                                                                                                                                                                                                                                                                                                                                                                                                                                                                                                                                                                                                                                                                                                                                                                                                                                                                                                                                                                                                                                                                                                                                                                                                                                                                                                                                                                                                                                           |            |
| California, telephone number He advised                                                                                                                                                                                                                                                                                                                                                                                                                                                                                                                                                                                                                                                                                                                                                                                                                                                                                                                                                                                                                                                                                                                                                                                                                                                                                                                                                                                                                                                                                                                                                                                                                                                                                                                                                                                                                                                                                                                                                                                                                                                                                        |            |
| that is the person residing at and that she does not have a                                                                                                                                                                                                                                                                                                                                                                                                                                                                                                                                                                                                                                                                                                                                                                                                                                                                                                                                                                                                                                                                                                                                                                                                                                                                                                                                                                                                                                                                                                                                                                                                                                                                                                                                                                                                                                                                                                                                                                                                                                                                    | <b>b</b> 6 |
| telephone. He advised that he will be available through                                                                                                                                                                                                                                                                                                                                                                                                                                                                                                                                                                                                                                                                                                                                                                                                                                                                                                                                                                                                                                                                                                                                                                                                                                                                                                                                                                                                                                                                                                                                                                                                                                                                                                                                                                                                                                                                                                                                                                                                                                                                        | b7C        |
| the residence of his advised                                                                                                                                                                                                                                                                                                                                                                                                                                                                                                                                                                                                                                                                                                                                                                                                                                                                                                                                                                                                                                                                                                                                                                                                                                                                                                                                                                                                                                                                                                                                                                                                                                                                                                                                                                                                                                                                                                                                                                                                                                                                                                   |            |
| that his full name is that he was                                                                                                                                                                                                                                                                                                                                                                                                                                                                                                                                                                                                                                                                                                                                                                                                                                                                                                                                                                                                                                                                                                                                                                                                                                                                                                                                                                                                                                                                                                                                                                                                                                                                                                                                                                                                                                                                                                                                                                                                                                                                                              |            |
| born California, and that his father is He advised that his Social                                                                                                                                                                                                                                                                                                                                                                                                                                                                                                                                                                                                                                                                                                                                                                                                                                                                                                                                                                                                                                                                                                                                                                                                                                                                                                                                                                                                                                                                                                                                                                                                                                                                                                                                                                                                                                                                                                                                                                                                                                                             |            |
| father is He advised that his Social Security Number is \( \mu \)                                                                                                                                                                                                                                                                                                                                                                                                                                                                                                                                                                                                                                                                                                                                                                                                                                                                                                                                                                                                                                                                                                                                                                                                                                                                                                                                                                                                                                                                                                                                                                                                                                                                                                                                                                                                                                                                                                                                                                                                                                                              |            |
| Security Number 13/ 00                                                                                                                                                                                                                                                                                                                                                                                                                                                                                                                                                                                                                                                                                                                                                                                                                                                                                                                                                                                                                                                                                                                                                                                                                                                                                                                                                                                                                                                                                                                                                                                                                                                                                                                                                                                                                                                                                                                                                                                                                                                                                                         |            |
| In connection with the Peoples Temple (PT),                                                                                                                                                                                                                                                                                                                                                                                                                                                                                                                                                                                                                                                                                                                                                                                                                                                                                                                                                                                                                                                                                                                                                                                                                                                                                                                                                                                                                                                                                                                                                                                                                                                                                                                                                                                                                                                                                                                                                                                                                                                                                    |            |
| advised that he was and that he was                                                                                                                                                                                                                                                                                                                                                                                                                                                                                                                                                                                                                                                                                                                                                                                                                                                                                                                                                                                                                                                                                                                                                                                                                                                                                                                                                                                                                                                                                                                                                                                                                                                                                                                                                                                                                                                                                                                                                                                                                                                                                            |            |
| a while at the Jonestown settlement in Guyana. ( $u_{\ell}$                                                                                                                                                                                                                                                                                                                                                                                                                                                                                                                                                                                                                                                                                                                                                                                                                                                                                                                                                                                                                                                                                                                                                                                                                                                                                                                                                                                                                                                                                                                                                                                                                                                                                                                                                                                                                                                                                                                                                                                                                                                                    |            |
| recalled and related that he first came                                                                                                                                                                                                                                                                                                                                                                                                                                                                                                                                                                                                                                                                                                                                                                                                                                                                                                                                                                                                                                                                                                                                                                                                                                                                                                                                                                                                                                                                                                                                                                                                                                                                                                                                                                                                                                                                                                                                                                                                                                                                                        |            |
| into contact with PT in 1971 when he was in                                                                                                                                                                                                                                                                                                                                                                                                                                                                                                                                                                                                                                                                                                                                                                                                                                                                                                                                                                                                                                                                                                                                                                                                                                                                                                                                                                                                                                                                                                                                                                                                                                                                                                                                                                                                                                                                                                                                                                                                                                                                                    |            |
| who now lives in                                                                                                                                                                                                                                                                                                                                                                                                                                                                                                                                                                                                                                                                                                                                                                                                                                                                                                                                                                                                                                                                                                                                                                                                                                                                                                                                                                                                                                                                                                                                                                                                                                                                                                                                                                                                                                                                                                                                                                                                                                                                                                               |            |
| at an unknown address. It was upon her recommendation that he go with her to one of the meetings at the                                                                                                                                                                                                                                                                                                                                                                                                                                                                                                                                                                                                                                                                                                                                                                                                                                                                                                                                                                                                                                                                                                                                                                                                                                                                                                                                                                                                                                                                                                                                                                                                                                                                                                                                                                                                                                                                                                                                                                                                                        |            |
| in San                                                                                                                                                                                                                                                                                                                                                                                                                                                                                                                                                                                                                                                                                                                                                                                                                                                                                                                                                                                                                                                                                                                                                                                                                                                                                                                                                                                                                                                                                                                                                                                                                                                                                                                                                                                                                                                                                                                                                                                                                                                                                                                         |            |
| Francisco that he first came into contact with PT. He                                                                                                                                                                                                                                                                                                                                                                                                                                                                                                                                                                                                                                                                                                                                                                                                                                                                                                                                                                                                                                                                                                                                                                                                                                                                                                                                                                                                                                                                                                                                                                                                                                                                                                                                                                                                                                                                                                                                                                                                                                                                          |            |
| advised that he has been a member of PT since then.                                                                                                                                                                                                                                                                                                                                                                                                                                                                                                                                                                                                                                                                                                                                                                                                                                                                                                                                                                                                                                                                                                                                                                                                                                                                                                                                                                                                                                                                                                                                                                                                                                                                                                                                                                                                                                                                                                                                                                                                                                                                            |            |
| advised he is not a member of the Planning Commission and                                                                                                                                                                                                                                                                                                                                                                                                                                                                                                                                                                                                                                                                                                                                                                                                                                                                                                                                                                                                                                                                                                                                                                                                                                                                                                                                                                                                                                                                                                                                                                                                                                                                                                                                                                                                                                                                                                                                                                                                                                                                      |            |
|                                                                                                                                                                                                                                                                                                                                                                                                                                                                                                                                                                                                                                                                                                                                                                                                                                                                                                                                                                                                                                                                                                                                                                                                                                                                                                                                                                                                                                                                                                                                                                                                                                                                                                                                                                                                                                                                                                                                                                                                                                                                                                                                |            |
| · ·                                                                                                                                                                                                                                                                                                                                                                                                                                                                                                                                                                                                                                                                                                                                                                                                                                                                                                                                                                                                                                                                                                                                                                                                                                                                                                                                                                                                                                                                                                                                                                                                                                                                                                                                                                                                                                                                                                                                                                                                                                                                                                                            |            |
|                                                                                                                                                                                                                                                                                                                                                                                                                                                                                                                                                                                                                                                                                                                                                                                                                                                                                                                                                                                                                                                                                                                                                                                                                                                                                                                                                                                                                                                                                                                                                                                                                                                                                                                                                                                                                                                                                                                                                                                                                                                                                                                                |            |
| Interviewed on 1/19/79 at Berkeley, California File # SF 89-250 C659                                                                                                                                                                                                                                                                                                                                                                                                                                                                                                                                                                                                                                                                                                                                                                                                                                                                                                                                                                                                                                                                                                                                                                                                                                                                                                                                                                                                                                                                                                                                                                                                                                                                                                                                                                                                                                                                                                                                                                                                                                                           | 7          |
| Interviewed on                                                                                                                                                                                                                                                                                                                                                                                                                                                                                                                                                                                                                                                                                                                                                                                                                                                                                                                                                                                                                                                                                                                                                                                                                                                                                                                                                                                                                                                                                                                                                                                                                                                                                                                                                                                                                                                                                                                                                                                                                                                                                                                 |            |
| SAs . &                                                                                                                                                                                                                                                                                                                                                                                                                                                                                                                                                                                                                                                                                                                                                                                                                                                                                                                                                                                                                                                                                                                                                                                                                                                                                                                                                                                                                                                                                                                                                                                                                                                                                                                                                                                                                                                                                                                                                                                                                                                                                                                        |            |
| by                                                                                                                                                                                                                                                                                                                                                                                                                                                                                                                                                                                                                                                                                                                                                                                                                                                                                                                                                                                                                                                                                                                                                                                                                                                                                                                                                                                                                                                                                                                                                                                                                                                                                                                                                                                                                                                                                                                                                                                                                                                                                                                             |            |
| -, <del></del>                                                                                                                                                                                                                                                                                                                                                                                                                                                                                                                                                                                                                                                                                                                                                                                                                                                                                                                                                                                                                                                                                                                                                                                                                                                                                                                                                                                                                                                                                                                                                                                                                                                                                                                                                                                                                                                                                                                                                                                                                                                                                                                 |            |

| - | does not know anything regarding the Planning Commission.                                                                                                                                                                                                                                                                                                                                                                                                                                                                                                                                                                                                                                                                                                                                                                                                                                                                                                                                                                                                                                                                                                                                                                                                                                                                                                                                                                                                                                                                                                                                                                                                                                                                                                                                                                                                                                                                                                                                                                                                                                                                      |
|---|--------------------------------------------------------------------------------------------------------------------------------------------------------------------------------------------------------------------------------------------------------------------------------------------------------------------------------------------------------------------------------------------------------------------------------------------------------------------------------------------------------------------------------------------------------------------------------------------------------------------------------------------------------------------------------------------------------------------------------------------------------------------------------------------------------------------------------------------------------------------------------------------------------------------------------------------------------------------------------------------------------------------------------------------------------------------------------------------------------------------------------------------------------------------------------------------------------------------------------------------------------------------------------------------------------------------------------------------------------------------------------------------------------------------------------------------------------------------------------------------------------------------------------------------------------------------------------------------------------------------------------------------------------------------------------------------------------------------------------------------------------------------------------------------------------------------------------------------------------------------------------------------------------------------------------------------------------------------------------------------------------------------------------------------------------------------------------------------------------------------------------|
| Γ | He advised that his sole responsibility was to be in and                                                                                                                                                                                                                                                                                                                                                                                                                                                                                                                                                                                                                                                                                                                                                                                                                                                                                                                                                                                                                                                                                                                                                                                                                                                                                                                                                                                                                                                                                                                                                                                                                                                                                                                                                                                                                                                                                                                                                                                                                                                                       |
| Ė | to the commu <u>nity of the PT. His</u> only responsibility                                                                                                                                                                                                                                                                                                                                                                                                                                                                                                                                                                                                                                                                                                                                                                                                                                                                                                                                                                                                                                                                                                                                                                                                                                                                                                                                                                                                                                                                                                                                                                                                                                                                                                                                                                                                                                                                                                                                                                                                                                                                    |
|   | was in this area [                                                                                                                                                                                                                                                                                                                                                                                                                                                                                                                                                                                                                                                                                                                                                                                                                                                                                                                                                                                                                                                                                                                                                                                                                                                                                                                                                                                                                                                                                                                                                                                                                                                                                                                                                                                                                                                                                                                                                                                                                                                                                                             |
|   | stated that he is not aware of any                                                                                                                                                                                                                                                                                                                                                                                                                                                                                                                                                                                                                                                                                                                                                                                                                                                                                                                                                                                                                                                                                                                                                                                                                                                                                                                                                                                                                                                                                                                                                                                                                                                                                                                                                                                                                                                                                                                                                                                                                                                                                             |
|   | so called "contingency plans." stated he did                                                                                                                                                                                                                                                                                                                                                                                                                                                                                                                                                                                                                                                                                                                                                                                                                                                                                                                                                                                                                                                                                                                                                                                                                                                                                                                                                                                                                                                                                                                                                                                                                                                                                                                                                                                                                                                                                                                                                                                                                                                                                   |
|   | not recall receiving instructions regarding pre-planned assassinations, but does recall that members were expected                                                                                                                                                                                                                                                                                                                                                                                                                                                                                                                                                                                                                                                                                                                                                                                                                                                                                                                                                                                                                                                                                                                                                                                                                                                                                                                                                                                                                                                                                                                                                                                                                                                                                                                                                                                                                                                                                                                                                                                                             |
|   | to fight should the church or its members be attacked. /7/                                                                                                                                                                                                                                                                                                                                                                                                                                                                                                                                                                                                                                                                                                                                                                                                                                                                                                                                                                                                                                                                                                                                                                                                                                                                                                                                                                                                                                                                                                                                                                                                                                                                                                                                                                                                                                                                                                                                                                                                                                                                     |
|   |                                                                                                                                                                                                                                                                                                                                                                                                                                                                                                                                                                                                                                                                                                                                                                                                                                                                                                                                                                                                                                                                                                                                                                                                                                                                                                                                                                                                                                                                                                                                                                                                                                                                                                                                                                                                                                                                                                                                                                                                                                                                                                                                |
|   | In Jonestown, the rule was that if someone from the outside came into the Jonestown community that everyone                                                                                                                                                                                                                                                                                                                                                                                                                                                                                                                                                                                                                                                                                                                                                                                                                                                                                                                                                                                                                                                                                                                                                                                                                                                                                                                                                                                                                                                                                                                                                                                                                                                                                                                                                                                                                                                                                                                                                                                                                    |
|   | was to report to the main pavillion and drink poison kool-                                                                                                                                                                                                                                                                                                                                                                                                                                                                                                                                                                                                                                                                                                                                                                                                                                                                                                                                                                                                                                                                                                                                                                                                                                                                                                                                                                                                                                                                                                                                                                                                                                                                                                                                                                                                                                                                                                                                                                                                                                                                     |
|   | aid. This is what happened when Congressman RYAN and his                                                                                                                                                                                                                                                                                                                                                                                                                                                                                                                                                                                                                                                                                                                                                                                                                                                                                                                                                                                                                                                                                                                                                                                                                                                                                                                                                                                                                                                                                                                                                                                                                                                                                                                                                                                                                                                                                                                                                                                                                                                                       |
|   | party had left. advised that JONES never said exactly what would happen to the survivors, but left this                                                                                                                                                                                                                                                                                                                                                                                                                                                                                                                                                                                                                                                                                                                                                                                                                                                                                                                                                                                                                                                                                                                                                                                                                                                                                                                                                                                                                                                                                                                                                                                                                                                                                                                                                                                                                                                                                                                                                                                                                        |
|   | up in the air. / U                                                                                                                                                                                                                                                                                                                                                                                                                                                                                                                                                                                                                                                                                                                                                                                                                                                                                                                                                                                                                                                                                                                                                                                                                                                                                                                                                                                                                                                                                                                                                                                                                                                                                                                                                                                                                                                                                                                                                                                                                                                                                                             |
|   |                                                                                                                                                                                                                                                                                                                                                                                                                                                                                                                                                                                                                                                                                                                                                                                                                                                                                                                                                                                                                                                                                                                                                                                                                                                                                                                                                                                                                                                                                                                                                                                                                                                                                                                                                                                                                                                                                                                                                                                                                                                                                                                                |
|   | August, 1977, after being given a ticket by                                                                                                                                                                                                                                                                                                                                                                                                                                                                                                                                                                                                                                                                                                                                                                                                                                                                                                                                                                                                                                                                                                                                                                                                                                                                                                                                                                                                                                                                                                                                                                                                                                                                                                                                                                                                                                                                                                                                                                                                                                                                                    |
|   | the at the San Francisco PT.                                                                                                                                                                                                                                                                                                                                                                                                                                                                                                                                                                                                                                                                                                                                                                                                                                                                                                                                                                                                                                                                                                                                                                                                                                                                                                                                                                                                                                                                                                                                                                                                                                                                                                                                                                                                                                                                                                                                                                                                                                                                                                   |
|   | flew by airplane, the exact airlines unrecalled, to the                                                                                                                                                                                                                                                                                                                                                                                                                                                                                                                                                                                                                                                                                                                                                                                                                                                                                                                                                                                                                                                                                                                                                                                                                                                                                                                                                                                                                                                                                                                                                                                                                                                                                                                                                                                                                                                                                                                                                                                                                                                                        |
|   | New York Airport and from there to Guyana and Georgetown.  In New York, met with JANICE JOHNSON, |
| ſ | and who are from                                                                                                                                                                                                                                                                                                                                                                                                                                                                                                                                                                                                                                                                                                                                                                                                                                                                                                                                                                                                                                                                                                                                                                                                                                                                                                                                                                                                                                                                                                                                                                                                                                                                                                                                                                                                                                                                                                                                                                                                                                                                                                               |
|   | the PT in Los Angeles. They were also on their way to                                                                                                                                                                                                                                                                                                                                                                                                                                                                                                                                                                                                                                                                                                                                                                                                                                                                                                                                                                                                                                                                                                                                                                                                                                                                                                                                                                                                                                                                                                                                                                                                                                                                                                                                                                                                                                                                                                                                                                                                                                                                          |
|   | Guyana. ()                                                                                                                                                                                                                                                                                                                                                                                                                                                                                                                                                                                                                                                                                                                                                                                                                                                                                                                                                                                                                                                                                                                                                                                                                                                                                                                                                                                                                                                                                                                                                                                                                                                                                                                                                                                                                                                                                                                                                                                                                                                                                                                     |
|   | advised at that time, when he was                                                                                                                                                                                                                                                                                                                                                                                                                                                                                                                                                                                                                                                                                                                                                                                                                                                                                                                                                                                                                                                                                                                                                                                                                                                                                                                                                                                                                                                                                                                                                                                                                                                                                                                                                                                                                                                                                                                                                                                                                                                                                              |
|   | traveling to Guyana, he took just own personal belongings,                                                                                                                                                                                                                                                                                                                                                                                                                                                                                                                                                                                                                                                                                                                                                                                                                                                                                                                                                                                                                                                                                                                                                                                                                                                                                                                                                                                                                                                                                                                                                                                                                                                                                                                                                                                                                                                                                                                                                                                                                                                                     |
|   | which consisted of a double har of clothes, a picture that is an artist's drawing that asked him to give to                                                                                                                                                                                                                                                                                                                                                                                                                                                                                                                                                                                                                                                                                                                                                                                                                                                                                                                                                                                                                                                                                                                                                                                                                                                                                                                                                                                                                                                                                                                                                                                                                                                                                                                                                                                                                                                                                                                                                                                                                    |
|   | is an artist's drawing that asked him to give to somebody in Jonestown. could not recall who it was that he was to give this painting to. It was a framed 18"                                                                                                                                                                                                                                                                                                                                                                                                                                                                                                                                                                                                                                                                                                                                                                                                                                                                                                                                                                                                                                                                                                                                                                                                                                                                                                                                                                                                                                                                                                                                                                                                                                                                                                                                                                                                                                                                                                                                                                  |
|   | that he was to give this painting to. It was a framed 18"                                                                                                                                                                                                                                                                                                                                                                                                                                                                                                                                                                                                                                                                                                                                                                                                                                                                                                                                                                                                                                                                                                                                                                                                                                                                                                                                                                                                                                                                                                                                                                                                                                                                                                                                                                                                                                                                                                                                                                                                                                                                      |
|   | by 24" painting. stated that he gave this to some-<br>body in the kitchen at Jonestown when he eventually arrived                                                                                                                                                                                                                                                                                                                                                                                                                                                                                                                                                                                                                                                                                                                                                                                                                                                                                                                                                                                                                                                                                                                                                                                                                                                                                                                                                                                                                                                                                                                                                                                                                                                                                                                                                                                                                                                                                                                                                                                                              |
|   | there and they furnished it to whom it was intended.                                                                                                                                                                                                                                                                                                                                                                                                                                                                                                                                                                                                                                                                                                                                                                                                                                                                                                                                                                                                                                                                                                                                                                                                                                                                                                                                                                                                                                                                                                                                                                                                                                                                                                                                                                                                                                                                                                                                                                                                                                                                           |
|   | stated that he did not take any money other than                                                                                                                                                                                                                                                                                                                                                                                                                                                                                                                                                                                                                                                                                                                                                                                                                                                                                                                                                                                                                                                                                                                                                                                                                                                                                                                                                                                                                                                                                                                                                                                                                                                                                                                                                                                                                                                                                                                                                                                                                                                                               |
|   | \$36 of his own money to Guyana. stated that he does not have any knowledge regarding any other monies                                                                                                                                                                                                                                                                                                                                                                                                                                                                                                                                                                                                                                                                                                                                                                                                                                                                                                                                                                                                                                                                                                                                                                                                                                                                                                                                                                                                                                                                                                                                                                                                                                                                                                                                                                                                                                                                                                                                                                                                                         |
|   | being taken to Jonestown from the San Francisco temple (U)                                                                                                                                                                                                                                                                                                                                                                                                                                                                                                                                                                                                                                                                                                                                                                                                                                                                                                                                                                                                                                                                                                                                                                                                                                                                                                                                                                                                                                                                                                                                                                                                                                                                                                                                                                                                                                                                                                                                                                                                                                                                     |
|   | borns to constrain from the constraint of the co |

| [ | was also negative on any knowledge regarding guns or shipment of weapons to Jonestown. does not know anyone else who took weapons to Jonestown.                                                                                                                                                                                                                                                                                                                                                                                                                                               |
|---|-----------------------------------------------------------------------------------------------------------------------------------------------------------------------------------------------------------------------------------------------------------------------------------------------------------------------------------------------------------------------------------------------------------------------------------------------------------------------------------------------------------------------------------------------------------------------------------------------|
|   | Upon his arrival in Guyana, stayed in Georgetown, Guyana, at the PT residence for about one week and then was staying                                                                                                                                                                                                                                                                                                                                                                                                                                                                         |
|   | "Lafayette", was not the PT boat at that time, but was about one-quarter mile away from the PT boat in the same harbor or boat mooring area recalled that in charge at that time of this boat was TIM SWEENEY and that another individual named CLEVELAND NEWELL also stayed on the Lafayette. As far as he knows, NEWELL is still alive and survived the massacre. NEWELL is from the Los Angeles area and does not know where he is now advised that travel to Jonestown was by the boat, the Lafayette, and that the following people also went by boat to Jonestown at the same time: (M/ |
|   | SHIRLEY SMITH BECKY FLOWERS  PATSY JOHNSON SHIRLEY BASEY and her                                                                                                                                                                                                                                                                                                                                                                                                                                                                                                                              |
|   | four children                                                                                                                                                                                                                                                                                                                                                                                                                                                                                                                                                                                 |
|   | Upon arrival at Jonestown, was assigned to work in the under the direction of (Phonetic).                                                                                                                                                                                                                                                                                                                                                                                                                                                                                                     |
|   | again advised that he was not aware of any plans to kill any outsiders while there. He was aware of the fact that JONES was notified of the arrivals and in pending arrivals of all persons from the outside. When these notifications came, efforts were made to fix the place up to get ready for their visit. stated that messages were relayed through Georgetown to Jonestown regarding these arrivals. With respect to representative LEO RYAN, advised that there was talk that some relatives and RYAN were coming to Jonestown in about a week and recalls that Reverend JIM JONES   |

DONNIE CASSANOVA DANNY MOTON (usually carried a crossbow) JOE WILSON EARL JONES BRUCE OLIVER explained that his being alive and escaping as follows: W stated that when they went to the pavillion and people were being forced to drink the poison and/or were willingly drinking the poison drink, he was able to get by a security guard at the entrance to the school pavillion where they were making the advised that he ran into the jungle at about 7:00 p.m. and came out of the settlement at about 1:00 a.m. and was walking toward Port Kaituma. At some point before reaching Port Kaituma, he was questioned by the Guyana authorities and remained in Georgetown at the Park Hotel where his residence was stated that he paid for by the U.S. Embassy. never talked to anybody connected with the Jonestown massacre or persons who were reportedly involved in the killings of representative RYAN and his party [M] <u>Further</u> relating his escape, a Negro male, who worked mostly with that was sent by the doctor to get a stethescone from another building. advised that is not connected to the assassinations or anything else, but was merely getting a stethescope for the doctor to examine several of the people to see if they had died. and when he went in walked out with with one of the nurses to get the stethescope, hid under the building nearby until they had gone back and then he ran into the jungle. / 7/