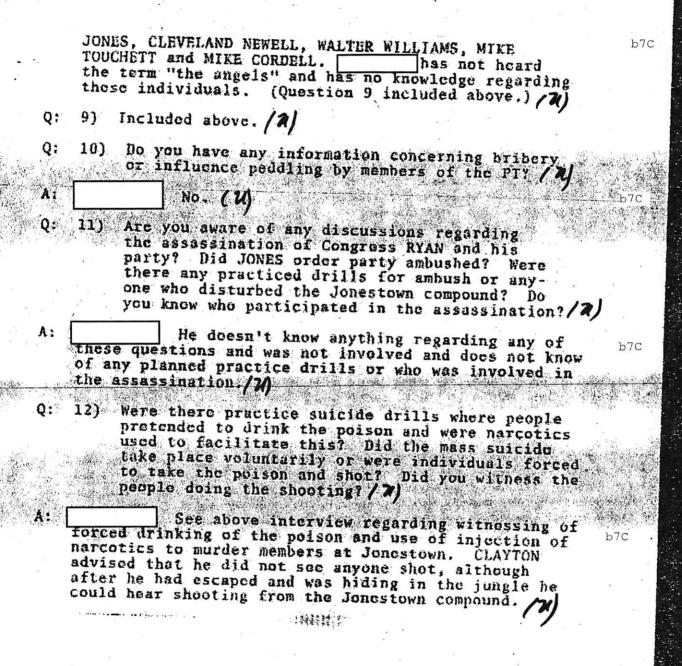

authorities and remained in Georgetown at the Park Hotel where his residence was stated that he paid for by the U.S. Embassy. never talked to anybody connected with the Jonestown massacre or persons who were reportedly involved in the killings of representative RYAN and his party [M] <u>Further</u> relating his escape, a Negro male, who worked mostly with that was sent by the doctor to get a stethescone from another building. advised that is not connected to the assassinations or anything else, but was merely getting a stethescope for the doctor to examine several of the people to see if they had died. and when he went in walked out with with one of the nurses to get the stethescope, hid under the building nearby until they had gone back and then he ran into the jungle. / 7/

b6

b7C







| Q: | 13) Do you know the existance of an assassination squad and the identity of any members?                                                                                                                                                                                                                                                                |           |
|----|---------------------------------------------------------------------------------------------------------------------------------------------------------------------------------------------------------------------------------------------------------------------------------------------------------------------------------------------------------|-----------|
| A: | No.