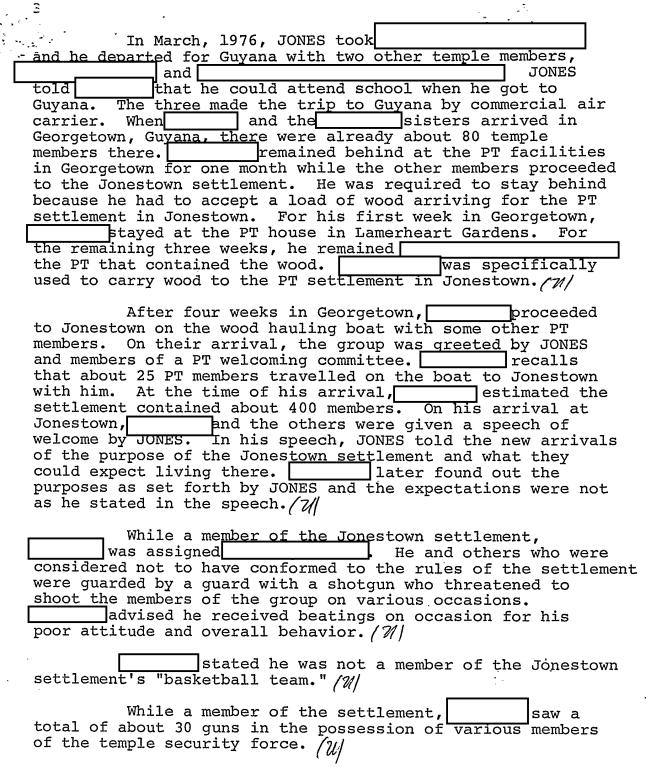

|
| On his return to San Francisco, lived at the PT temple property located at 998 Divesardo. performed no chores there other than keeping his room clean. In the autumn of 1976, re-entered school. He advised the decision regarding his re-entry into school was made by JIM JONES as JONES made all such decisions for temple members. (M                                                                                                                                                                        |



b6

b7C



The following description was obtained regarding during interview and by personal observation of the interviewing Agent:(1// Name Date of Birth Place of Birth California California Father Mother California Wife Children States none Brothers same address as mother; same address as mother Sister W California b7C Height Weight Military Service States none. Social Security No. U.S. Passport No. Hair Black Scars/Marks Characteristics Last Employment in U.S. California Position,

U.S. Address
Education

The should be noted that all of the questions

**b**6

b7C

It should be noted that all of the questions that the interviewing Agent intended to ask were not posed to him as he had to board a commercial air carrier for his final intended destination of San Francisco.

## FEDERAL BURE