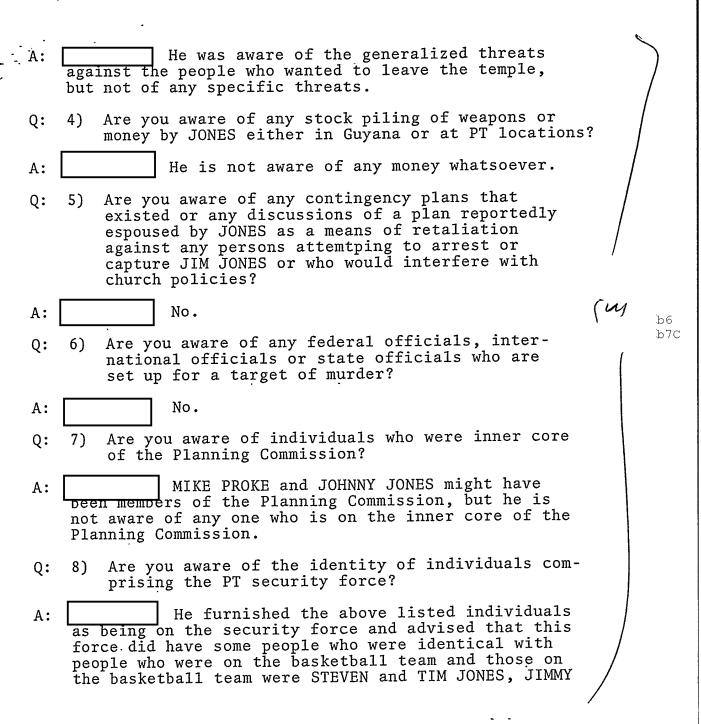

a authorities and remained in Georgetown at the Park Hotel where his residence was stated that he paid for by the U.S. Embassy. never talked to anybody connected with the Jonestown massacre or persons who were reportedly involved in the killings of representative RYAN and his party [M] <u>Further</u> relating his escape, a Negro male, who worked mostly with that was sent by the doctor to get a stethescone from another building. advised that is not connected to the assassinations or anything else, but was merely getting a stethescope for the doctor to examine several of the people to see if they had died. and when he went in walked out with with one of the nurses to get the stethescope, hid under the building nearby until they had gone back and then he ran into the jungle. / 7/

b6

b7C







| Q: | 13) Do you know the existance of an assassination squad and the identity of any members?                                                                                                                                                                                                                                                                |           |
|----|---------------------------------------------------------------------------------------------------------------------------------------------------------------------------------------------------------------------------------------------------------------------------------------------------------------------------------------------------------|-----------|
| A: | No.