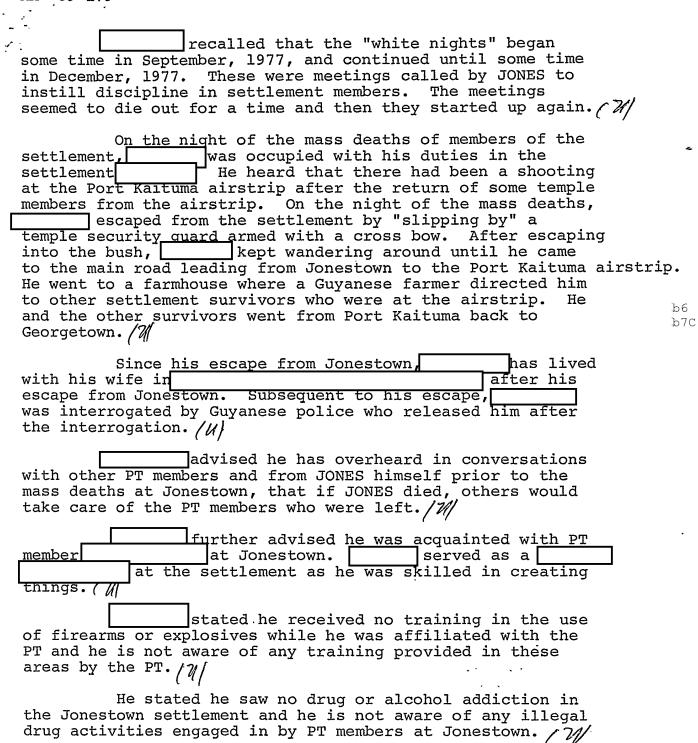

b6

b7C

| Q: | 13) Do you know the existance of an assassination squad and the identity of any members?                                                                                                                                                                                                                                                                |           |
|----|---------------------------------------------------------------------------------------------------------------------------------------------------------------------------------------------------------------------------------------------------------------------------------------------------------------------------------------------------------|-----------|
| A: | No.                                                                                                                                                                                                                                                                                                                                                     |           |
| Q: | 14) Do you know if the remaining invidiuals who are at liberty will carry out their assassination plans of survivors or defectors?                                                                                                                                                                                                                      |           |
| A: | He does not know the identity of any individuals who were giving any such assassination plans.                                                                                                                                                                                                                                                          | ح         |
| Q: | 15) Details of association with PT.                                                                                                                                                                                                                                                                                                                     |           |
| A: | He advised that he lived at  a and at another on stated he was not involved in any of the church hierarchy, that he was not on any Planning Commission and that his sole responsibility was seven days a week.  16) furnished the following descriptive data in addition to that furnished earlier in the interview:                                    | Ъ6<br>Ъ7С |
|    | has  and  last known to be living in  stated he is unemployed at present,  just having arrived in the U.S. the previous day and that he does expect to find employment in the near future.  advised while in Guyana he married  Date of Birth: Unknown,  who had remained in Georgetown, Guyana, when returned to the U.S. He advised they were married |           |

| - | Q:                                                         | 17) ·                                       | Do you have any information regarding the involvement of members of the PT and any criminal offenses, such as assault, homicide, fraud?                                                                                                                                                                                                                                                                                                                                                                      |             |
|---|------------------------------------------------------------|---------------------------------------------|--------------------------------------------------------------------------------------------------------------------------------------------------------------------------------------------------------------------------------------------------------------------------------------------------------------------------------------------------------------------------------------------------------------------------------------------------------------------------------------------------------------|-------------|
|   | A: [                                                       |                                             | No.                                                                                                                                                                                                                                                                                                                                                                                                                                                                                                          |             |
|   | Q:                                                         | 18)                                         | Do you know anyone operating the PT radio or anyone having access to the radio or the code used on the radio or its transmission, especially in the last two weeks prior to the RYAN assassinations?                                                                                                                                                                                                                                                                                                         | (W b6 b7C " |
|   | A:                                                         | radio<br>know                               | The only person he knows to have been a operator was MIKE CARTER. does not anything regarding any radio codes.                                                                                                                                                                                                                                                                                                                                                                                               |             |
|   | Dis<br>Dis<br>Gol<br>24t<br>of<br>the<br>gar<br>inq<br>U.S | trict trict den G h of the s Gran ding uiry | At 3:45 p.m. was served a from the U.S. District Court for the Northern of California ordering him to appear in the U.S. Court at the Grand Jury Room, Number 17201, 450 ate Avenue, San Francisco, California, on the January at 2:00 p.m. acknowledged receip ubpoena and was furnished with a copy of this and d Jury subpoena attachment, which advised him rehis rights. He was advised that this Grand Jury was regarding possible violation of Title 18, e, Section 351 - Congressional Assassination | t           |
| • | to<br>and                                                  | the F                                       | was advised should he remember any al details that he feels important to furnish BI that he contact either SA or was furnished with a telephone number of the Resident Agency                                                                                                                                                                                                                                                                                                                                |             |

it and its contents are not to be distributed outside your agency.

## FEDERAL BUREAU OF INVESTIGATION

|          | ALL LAFORMATICA CONTAINED                                                                                                        |         |
|----------|----------------------------------------------------------------------------------------------------------------------------------|---------|
| *        | HEREIN IS INCLASSIFIED Date of transcription 1/19/79 DATE 4.21 G3 BY 1903 COD (Finds)                                            |         |
|          | ATE 4 2193 BY 1903 RDD (man                                                                                                      |         |
|          |                                                                                                                                  |         |
|          | was interviewed in the presence                                                                                                  |         |
|          | of Special Agent U.S. Secret Service.                                                                                            |         |
|          | This interview took place in the office space of the U.S.                                                                        |         |
| 1        | Customs Service, Miami International Airport immediately                                                                         |         |
|          | following arrival there by commercial air carrier                                                                                |         |
|          | from Georgetown, Guyana. was advised by the interviewing                                                                         |         |
|          | Agent that he was not under arrest, nor should he in any way                                                                     |         |
|          | consider the Agent's contact with him as implying that he                                                                        |         |
|          | was in Federal custody. He was further advised that any                                                                          |         |
|          | information he furnished was on a voluntary basis. The                                                                           |         |
|          | interviewing Agent also advised the purpose of the                                                                               |         |
|          | interview was to elicit information from him regarding his                                                                       |         |
|          | associations with and his knowledge of a religious group                                                                         |         |
|          | known as the People's Temple of the Disciples of Christ                                                                          |         |
|          | (PT). stated he understood the things the interviewing                                                                           |         |
|          | Agent told him, and he further stated that he would willingly                                                                    |         |
|          | consent to be interviewed. Thereafter, he furnished the                                                                          |         |
|          | following information: $(\mathcal{U})$                                                                                           |         |
|          | was introduced to the PT by his mother,                                                                                          |         |
|          | who felt the PT could help him in generally bettering his                                                                        |         |
|          | life. His mother occasionally attended PT meetings in the                                                                        | ,<br>b6 |
|          | San Francisco, California area. Some time during 1971,                                                                           | b7C     |
|          | mother seemed to loose interest in the PT, and she                                                                               |         |
| l        | stopped attending meetings.                                                                                                      |         |
|          |                                                                                                                                  |         |
|          | direct affiliation with the PT started                                                                                           |         |
|          | when he began attending meetings at the                                                                                          |         |
|          |                                                                                                                                  |         |
|          | recalled the affiliation by him began some time in 1971.                                                                         |         |
| ı        | Subsequent to his starting to attend PT meetings                                                                                 |         |
|          | moved into the PT communal                                                                                                       |         |
|          | settlement in Redwood Valley, California. The settlement                                                                         |         |
|          | was a church and also sort of a farming community. At the                                                                        |         |
|          | time of moving into the settlement, was also attending                                                                           |         |
|          | moved into the settlement with the                                                                                               |         |
|          | understanding he was to become a member of the church's                                                                          |         |
|          | The PT provided all necessary food and lodging at                                                                                |         |
|          | the settlement and his only requirement was that he attend                                                                       |         |
|          | religious meetings and reside at the settlement. $\mathcal{U}/$                                                                  |         |
|          |                                                                                                                                  |         |
|          | 1/14/70 Mi-mi 71-wills                                                                                                           |         |
| Investig | pation on 1/14/79 at Miami, Florida File # Miami 89-179                                                                          |         |
|          | - Leth                                                                                                                           |         |
| hu       | SA Date distated 1/17/79                                                                                                         |         |
| bу<br>/  | DSI DSI Date dictated 1/11/19                                                                                                    |         |
| 7        |                                                                                                                                  |         |
| This do  | ocument contains neither recommendations nor conclusions of the FBI. It is the property of the FBI and is loaned to your agency; |         |

89-250-C796

| stayed at the settlement in Redwood Valley for approximately nine months, after which time he moved back to California. His purpose in returning to Was because he had obtained a high school diploma while at Redwood Valley and he wanted to "show off" the diploma.                                                                                                                                                                                                                                           |
|------------------------------------------------------------------------------------------------------------------------------------------------------------------------------------------------------------------------------------------------------------------------------------------------------------------------------------------------------------------------------------------------------------------------------------------------------------------------------------------------------------------|
| recalled that he returned to                                                                                                                                                                                                                                                                                                                                                                                                                                                                                     |
| severed his affiliations with the PT from the summer of 1971 until March, 1975. (2)                                                                                                                                                                                                                                                                                                                                                                                                                              |
| Around March, 1975, mother began to express concern with his general behavior and she suggested he again affiliate himself with the PT. (U)                                                                                                                                                                                                                                                                                                                                                                      |
| In March, 1975, again joined the PT and he moved back into the settlement in Redwood Valley. After rejoining the PT performed work on PT in the general area surrounding the Redwood Valley settlement. The work done on sponsored with PT funds.                                                                                                                                                                                                                                                                |
| Some time in the spring or summer of 1975  was moved from the Redwood Valley settlement to the PT temple in Los Angeles. While at the temple in Los Angeles, lived in an apartment in the temple building. While in Los Angeles, continued to work on  He was specifically assigned as a August, 1975, it was decided by the temple leader, Rev. JIM JONES, that should be returned to the PT facilities in San Francisco because of his, "bad attitude." The decision was made by JONES after a conference with |
| PT supervisor at the Los Angeles temple. JONES                                                                                                                                                                                                                                                                                                                                                                                                                                                                   |
| would make a trip from the San Francisco headquarters of PT to the Los Angeles temple about every other week to discuss matters with the PT leadership there. (U)                                                                                                                                                                                                                                                                                                                                                |
| On his return to San Francisco, lived at the PT temple property located at 998 Divesardo. performed no chores there other than keeping his room clean. In the autumn of 1976, re-entered school. He advised the decision regarding his re-entry into school was made by JIM JONES as JONES made all such decisions for temple members. (M                                                                                                                                                                        |

b6

b7C

The following description was obtained regarding during interview and by personal observation of the interviewing Agent:(1// Name Date of Birth Place of Birth California California Father Mother California Wife Children States none Brothers same address as mother; same address as mother Sister W California b7C Height Weight Military Service States none. Social Security No. U.S. Passport No. Hair Black Scars/Marks Characteristics Last Employment in U.S. California Position,

U.S. Address
Education

The should be noted that all of the questions

**b**6

b7C

It should be noted that all of the questions that the interviewing Agent intended to ask were not posed to him as he had to board a commercial air carrier for his final intended destination of San Francisco.

## FEDERAL BUREAU OF INVESTIGATION

|          | ALL INFORMATION CONTAINED                                                                                                                                                                      |            |
|----------|------------------------------------------------------------------------------------------------------------------------------------------------------------------------------------------------|------------|
| á, ,     | 1/10/70                                                                                                                                                                                        |            |
|          | ATT 1919                                                                                                                                                                                       | -          |
|          | : ;                                                                                                                                                                                            |            |
| •        | <u>lwas interviewed</u> in the presence                                                                                                                                                        |            |
|          | of Special Agent U.S. Secret Service.                                                                                                                                                          |            |
|          | This interview took place in the office space of the U.S.  Customs Service, Miami International Airport immediately                                                                            |            |
|          | following arrival there by commercial air carrier                                                                                                                                              |            |
|          | from Georgetown, Guyana. was advised by the interviewing                                                                                                                                       |            |
|          | Agent that he was not under arrest, nor should he in any way                                                                                                                                   |            |
|          | consider the Agent's contact with him as implying that he                                                                                                                                      |            |
|          | was in Federal custody. He was further advised that any information he furnished was on a voluntary basis. The                                                                                 |            |
|          | interviewing Agent also advised the purpose of the                                                                                                                                             |            |
|          | interview was to elicit information from him regarding his                                                                                                                                     | *          |
|          | associations with and his knowledge of a religious group                                                                                                                                       |            |
|          | known as the People's Temple of the Disciples of Christ (PT). stated he understood the things the interviewing                                                                                 |            |
|          | Agent told him, and he further stated that he would willingly                                                                                                                                  |            |
|          | consent to be interviewed. Thereafter, he furnished the                                                                                                                                        |            |
|          | following information: $(\mathcal{U})$                                                                                                                                                         |            |
|          | was introduced to the PT by his mother,                                                                                                                                                        |            |
|          | who felt the PT could help him in generally bettering his                                                                                                                                      |            |
|          | life. His mother occasionally attended PT meetings in the                                                                                                                                      | <b>b</b> 6 |
|          | San Francisco, California area. Some time during 1971,                                                                                                                                         | b7C        |
|          | mother seemed to loose interest in the PT, and she stopped attending meetings (7)                                                                                                              |            |
|          | beopped detending meetings.                                                                                                                                                                    |            |
|          | direct affiliation with the PT started                                                                                                                                                         |            |
|          | when he began attending meetings at the                                                                                                                                                        |            |
|          | recalled the affiliation by him began some time in 1971.                                                                                                                                       |            |
|          | Subsequent to his starting to attend PT meetings                                                                                                                                               |            |
|          | moved into the PT communal                                                                                                                                                                     |            |
|          | settlement in Redwood Valley, California. The settlement was a church and also sort of a farming community. At the                                                                             |            |
|          | time of moving into the settlement, was also attending                                                                                                                                         | •          |
|          | moved into the settlement with the                                                                                                                                                             |            |
|          | understanding he was to become a member of the church's                                                                                                                                        |            |
|          | The PT provided all necessary food and lodging at the settlement and his only requirement was that he attend                                                                                   |            |
| =        | religious meetings and reside at the settlement.                                                                                                                                               |            |
|          |                                                                                                                                                                                                | -          |
|          | 1/14/70 Minmi Florida 14 14 14 10 170                                                                                                                                                          |            |
| Investig | ation on 1/14/79 at Miami, Florida File # Miami 89-179                                                                                                                                         | -          |
|          | Carl                                                                                                                                                                                           |            |
| bу ——    | SA Date dictated 1/17/79                                                                                                                                                                       | -          |
| /        | <u> </u>                                                                                                                                                                                       |            |
|          | ocument contains neither recommendations nor conclusions of the FBI. It is the property of the FBI and is loaned to your agency;<br>ts contents are not to be distributed outside your agency. |            |

89-250-C796

| - | stayed at the settlement in Redwood Valley for approximately nine months, after which time he moved back to  California. His purpose in returning to was because he had obtained a high school diploma while at Redwood Valley and he wanted to "show off" the diploma recalled that he returned to                                                                                                                                                                     |
|---|-------------------------------------------------------------------------------------------------------------------------------------------------------------------------------------------------------------------------------------------------------------------------------------------------------------------------------------------------------------------------------------------------------------------------------------------------------------------------|
|   | severed his affiliations with the PT from the summer of 1971 until March, 1975. (W)                                                                                                                                                                                                                                                                                                                                                                                     |
|   | Around March, 1975, mother began to express concern with his general behavior and she suggested he again affiliate himself with the PT. (W/                                                                                                                                                                                                                                                                                                                             |
|   | In March, 1975, again joined the PT and he moved back into the settlement in Redwood Valley. After rejoining the PT, performed work on PT in the general area surrounding the Redwood Valley settlement. The work done on was sponsored with PT funds.                                                                                                                                                                                                                  |
|   | Some time in the spring or summer of 1975, was moved from the Redwood Valley settlement to the PT temple in Los Angeles. While at the temple in Los Angeles, lived in an apartment in the temple building. While in Los Angeles, continued to work on                                                                                                                                                                                                                   |
|   | He was specifically assigned as a August, 1975, it was decided by the temple leader, Rev. JIM JONES, that should be returned to the PT facilities in San Francisco because of his, "bad attitude."  The decision was made by JONES after a conference with PT supervisor at the Los Angeles temple. JONES would make a trip from the San Francisco headquarters of PT to the Los Angeles temple about every other week to discuss matters with the PT leadership there. |
|   | On his return to San Francisco, lived at the PT temple property located at 998 Divesardo. performed no chores there other than keeping his room clean. In the autumn of 1976, re-entered school. He advised the decision regarding his re-entry into school was made by JIM JONES as JONES made all such decisions for temple members.                                                                                                                                  |

b6 b7C

2

b6

b7C

| dv |                                                                                                                               | ription was obtained regarding by personal observation of the |
|----|-------------------------------------------------------------------------------------------------------------------------------|---------------------------------------------------------------|
|    | Name Date of Birth Place of Birth Father Mother Wife                                                                          | California                                                    |
|    | Children<br>Brothers                                                                                                          | States none  same address as mother;  b6 b7c                  |
|    | Sister                                                                                                                        | California (M)                                                |
|    | Height Weight Military Service Social Security No. U.S. Passport No. Hair Scars/Marks Characteristics Last Employment in U.S. | States none.  Black  California                               |

U.S. Address Education

| In care | of mother   | , ( b6                                                                                                                                                                                                                                                                                                                                                                                                                                                                                                                                                                                                                                                                                                                                                                                                                                                                                                                                                                                                                                                                                                                                                                                                                                                                                                                                                                                                                                                                                                                                                                                                                                                                                                                                                                                                                                                                                                                                                                                                                                                                                                                          |
|---------|-------------|---------------------------------------------------------------------------------------------------------------------------------------------------------------------------------------------------------------------------------------------------------------------------------------------------------------------------------------------------------------------------------------------------------------------------------------------------------------------------------------------------------------------------------------------------------------------------------------------------------------------------------------------------------------------------------------------------------------------------------------------------------------------------------------------------------------------------------------------------------------------------------------------------------------------------------------------------------------------------------------------------------------------------------------------------------------------------------------------------------------------------------------------------------------------------------------------------------------------------------------------------------------------------------------------------------------------------------------------------------------------------------------------------------------------------------------------------------------------------------------------------------------------------------------------------------------------------------------------------------------------------------------------------------------------------------------------------------------------------------------------------------------------------------------------------------------------------------------------------------------------------------------------------------------------------------------------------------------------------------------------------------------------------------------------------------------------------------------------------------------------------------|
|         | California; | \b70<br>  \mathred \mathred \lambda \la |
|         |             | 1 '                                                                                                                                                                                                                                                                                                                                                                                                                                                                                                                                                                                                                                                                                                                                                                                                                                                                                                                                                                                                                                                                                                                                                                                                                                                                                                                                                                                                                                                                                                                                                                                                                                                                                                                                                                                                                                                                                                                                                                                                                                                                                                                             |
|         |             | 1                                                                                                                                                                                                                                                                                                                                                                                                                                                                                                                                                                                                                                                                                                                                                                                                                                                                                                                                                                                                                                                                                                                                                                                                                                                                                                                                                                                                                                                                                                                                                                                                                                                                                                                                                                                                                                                                                                                                                                                                                                                                                                                               |

It should be noted that all of the questions that the interviewing Agent intended to ask were not posed to him as he had to board a commercial air carrier for his final intended destination of San Francisco