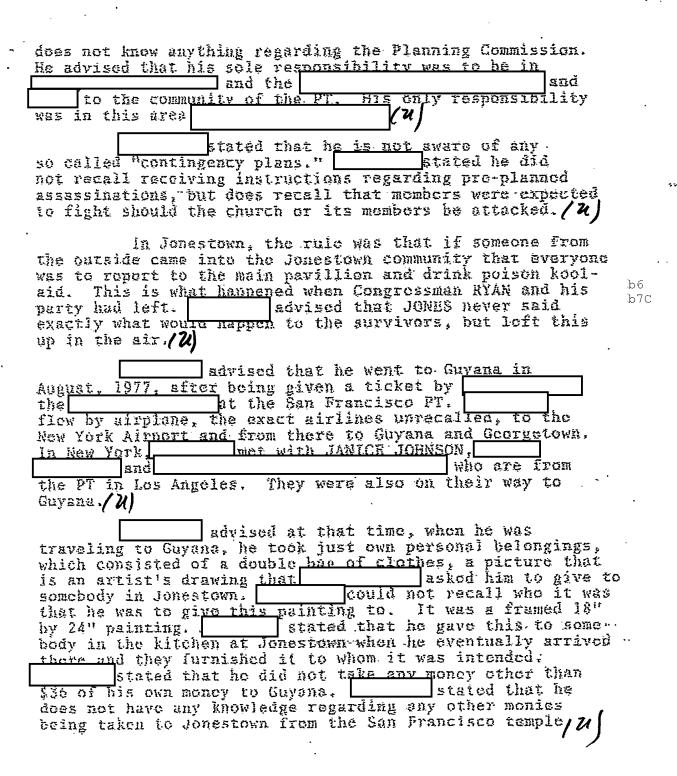

## federal Bureau of Investigation

| HERELLY IS UNICLASSIFIED SERIOUS DESIGNATION 1/5/79                                                                                                                                                                                                                                                                                                                                                                                                                                                                                                                                                                                                                                                                                                                                                                                                                                                                                                                                                                                                                                                                                                                                                                                                                                                                                                                                                                                                                                                                                                                                                                                                                                                                                                                                                                                                                                                                                                                                                                                                                                                                            |
|--------------------------------------------------------------------------------------------------------------------------------------------------------------------------------------------------------------------------------------------------------------------------------------------------------------------------------------------------------------------------------------------------------------------------------------------------------------------------------------------------------------------------------------------------------------------------------------------------------------------------------------------------------------------------------------------------------------------------------------------------------------------------------------------------------------------------------------------------------------------------------------------------------------------------------------------------------------------------------------------------------------------------------------------------------------------------------------------------------------------------------------------------------------------------------------------------------------------------------------------------------------------------------------------------------------------------------------------------------------------------------------------------------------------------------------------------------------------------------------------------------------------------------------------------------------------------------------------------------------------------------------------------------------------------------------------------------------------------------------------------------------------------------------------------------------------------------------------------------------------------------------------------------------------------------------------------------------------------------------------------------------------------------------------------------------------------------------------------------------------------------|
| PATE YUS - BASITAIN                                                                                                                                                                                                                                                                                                                                                                                                                                                                                                                                                                                                                                                                                                                                                                                                                                                                                                                                                                                                                                                                                                                                                                                                                                                                                                                                                                                                                                                                                                                                                                                                                                                                                                                                                                                                                                                                                                                                                                                                                                                                                                            |
| (No Middle Name) Michigan, telephone number                                                                                                                                                                                                                                                                                                                                                                                                                                                                                                                                                                                                                                                                                                                                                                                                                                                                                                                                                                                                                                                                                                                                                                                                                                                                                                                                                                                                                                                                                                                                                                                                                                                                                                                                                                                                                                                                                                                                                                                                                                                                                    |
| voluntarily appeared at the Detroit Office of the FEI to be interviewed regarding his knowledge currounding the death of U.S. Congressman LEO J. RYAN of California, which occurred on November 18, 1978.                                                                                                                                                                                                                                                                                                                                                                                                                                                                                                                                                                                                                                                                                                                                                                                                                                                                                                                                                                                                                                                                                                                                                                                                                                                                                                                                                                                                                                                                                                                                                                                                                                                                                                                                                                                                                                                                                                                      |
| consulted with an attorney and it was decision to be interviewed, he had decision to be interviewed without his attorney present. Then provided the following information: (N)                                                                                                                                                                                                                                                                                                                                                                                                                                                                                                                                                                                                                                                                                                                                                                                                                                                                                                                                                                                                                                                                                                                                                                                                                                                                                                                                                                                                                                                                                                                                                                                                                                                                                                                                                                                                                                                                                                                                                 |
| Inving the month of October, 1976attended a rally which was conducted at Detroit, Michigan, by the Reverend AIM JONES, to promote membership in the People's Templewas impreceed by the speech given by Reverend JONES and decided to join the Temple.///                                                                                                                                                                                                                                                                                                                                                                                                                                                                                                                                                                                                                                                                                                                                                                                                                                                                                                                                                                                                                                                                                                                                                                                                                                                                                                                                                                                                                                                                                                                                                                                                                                                                                                                                                                                                                                                                      |
| A short time afterwards,left Detroit and box<br>resided at the <u>Feodle's Temple in San Francis</u> co. California,<br>where he was                                                                                                                                                                                                                                                                                                                                                                                                                                                                                                                                                                                                                                                                                                                                                                                                                                                                                                                                                                                                                                                                                                                                                                                                                                                                                                                                                                                                                                                                                                                                                                                                                                                                                                                                                                                                                                                                                                                                                                                           |
| Prencised.  During the mouth of September, 1977.  voluntarily travelled to the Jonestown, Guyans Commound of the People's Temple.    Norked there as an and additionally                                                                                                                                                                                                                                                                                                                                                                                                                                                                                                                                                                                                                                                                                                                                                                                                                                                                                                                                                                                                                                                                                                                                                                                                                                                                                                                                                                                                                                                                                                                                                                                                                                                                                                                                                                                                                                                                                                                                                       |
| Luj                                                                                                                                                                                                                                                                                                                                                                                                                                                                                                                                                                                                                                                                                                                                                                                                                                                                                                                                                                                                                                                                                                                                                                                                                                                                                                                                                                                                                                                                                                                                                                                                                                                                                                                                                                                                                                                                                                                                                                                                                                                                                                                            |
| During the week of November 12-18, 1978, became sware that Congresman RIAW would be coming to the Feorie's Temple Compound in Guyana. Initial notification was made over the compound speaker system and stated that Congressman RIAN the compound speaker system and stated that Congressman RIAN and and "concerned friends" would be coming buring the same time and "concerned friends" would be coming an announcement stating that RIAN was period Reverand JONES made an announcement stating that RIAN was period Reverand JONES made an announcement stating that RIAN was period Reverand JONES made an announcement stating that RIAN was period Reverand JONES made an announcement stating that RIAN was period Reverand JONES made an announcement stating that RIAN was period Reverand JONES made an announcement stating that RIAN was period Reverand JONES made an announcement stating that RIAN was period Reverand JONES made an announcement stating that RIAN was period Reverand JONES made an announcement stating that RIAN was period Reverand JONES made an announcement stating that RIAN was period Reverand JONES made an announcement stating that RIAN was period Reversed to company was period to company that RIAN was period RIAN was pe |
| 7/4/79 Detroit Michigan Detroit 69-247                                                                                                                                                                                                                                                                                                                                                                                                                                                                                                                                                                                                                                                                                                                                                                                                                                                                                                                                                                                                                                                                                                                                                                                                                                                                                                                                                                                                                                                                                                                                                                                                                                                                                                                                                                                                                                                                                                                                                                                                                                                                                         |
| The work was a second of the s |
| UES. Recret Bervice                                                                                                                                                                                                                                                                                                                                                                                                                                                                                                                                                                                                                                                                                                                                                                                                                                                                                                                                                                                                                                                                                                                                                                                                                                                                                                                                                                                                                                                                                                                                                                                                                                                                                                                                                                                                                                                                                                                                                                                                                                                                                                            |
| 4 Columnic cool intowing representations has encurred of the Agric of the preparity of the Thi and h locate is eight eight of the F                                                                                                                                                                                                                                                                                                                                                                                                                                                                                                                                                                                                                                                                                                                                                                                                                                                                                                                                                                                                                                                                                                                                                                                                                                                                                                                                                                                                                                                                                                                                                                                                                                                                                                                                                                                                                                                                                                                                                                                            |

Three or four days prior to RIAN's strivel, a netition was signed by members of the Paople's Temple in an attempt to keep RYAN and his party from making the visit. On the 15th or 16th of November, JONES again made an amountement stating that RYAN would be admitted into the compound and would be accompanied by MARN LANE and CHARLES GART of the Paople's Temple Legal Staff. JONES stated that everything would be oken and that the residents should clean up the place prior to RYAN's strivel W. ...