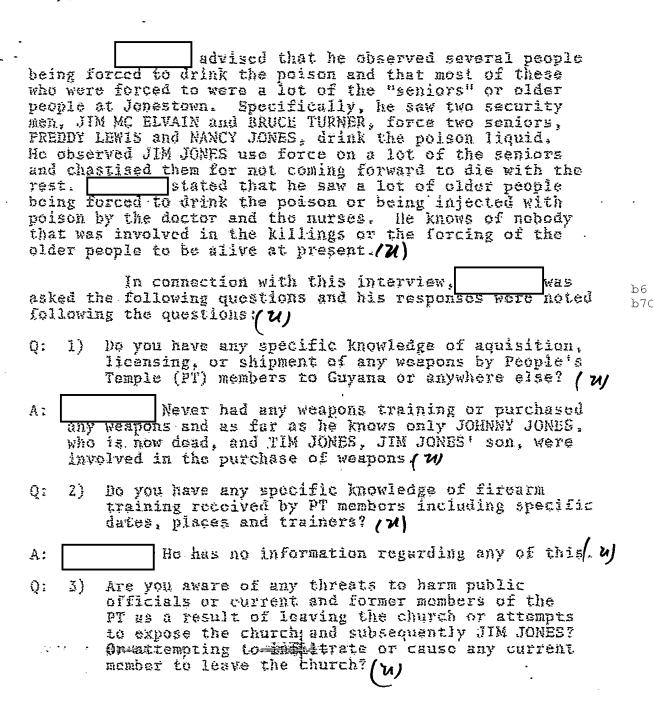

Almost immediately temple members and their children formed a line waiting to take the poison. Adults consumed the poison by mouth and the poison was forced down the threats of the children by use of a syringe. Kool aid was used to wush away the taste of the poison after being taken. (2)

poison was a remale, name unknown to him and she hurried to the front of the line to take the poison as if ahe were proud to be complying with JONES' orders. (U)

b6 b70

Approximately five minutes after taking the poison people were beginning to die, children being the first affected by the poison. Even those people in line who observed the others dying continued to remain in the line and there was no evidence at this point that anyone was being forced to take the poison. (N)

A security force of approximately 20 to 25 people armed with how and arrows and cross hows were directly adjacent to the people standing in line. The security force was present there to prevent people from leaving. In addition, an additional perimeter of approximately 20 security guards bearing rifles and shot guns were also in place at the boundary of the compound. (2)